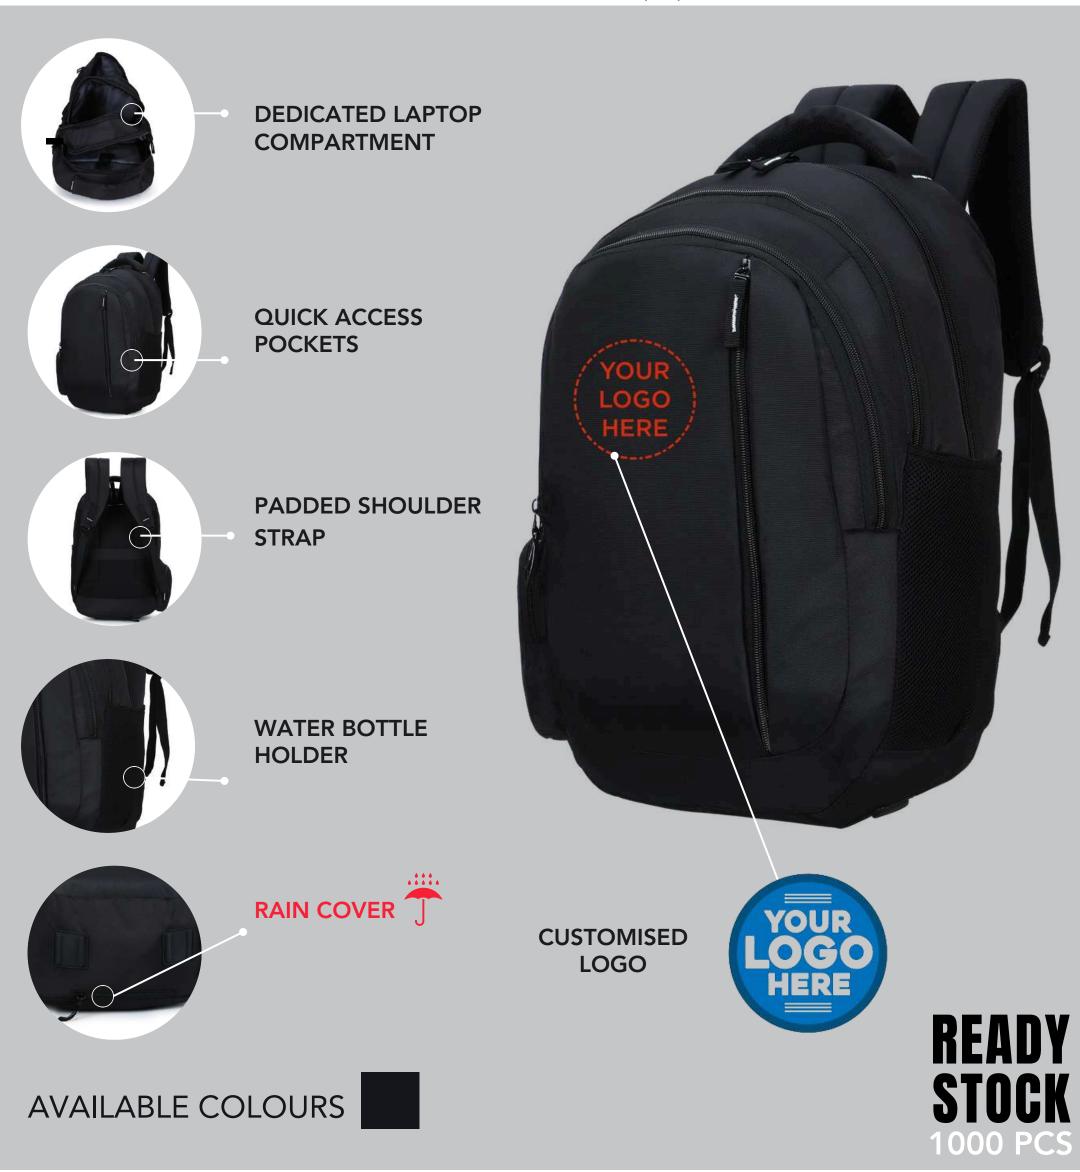

# BACKPACK

Dimensions: H-16 x W-11 inch Capacity: 20 Liters

| DEDICATED LAPTOP |
|------------------|
| COMPARTMENT      |

QUICK ACCESS POCKETS

PADDED SHOULDER STRAP

ZIPPER PULLER ZINC QUALITY

CUSTOMISED LOGO

READY Stock

1000 PCS