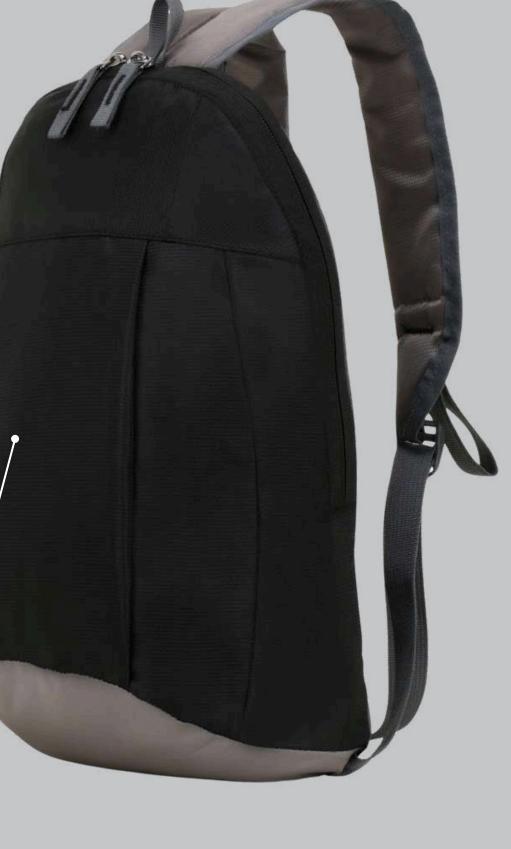

# MODEL NAME: LITTLE WISH

#### **BAG DESCRIPTION**

Material : Polyester No. of compartment: 1 No. of Pockets : 1

# BACKPACK

Dimensions: H-16 x W-11 inch Capacity: 20 Liters

| DEDICATED LAPTOP |
|------------------|
| COMPARTMENT      |

QUICK ACCESS POCKETS

PADDED SHOULDER STRAP

ZIPPER PULLER ZINC QUALITY

CUSTOMISED LOGO

READY Stock

1000 PCS