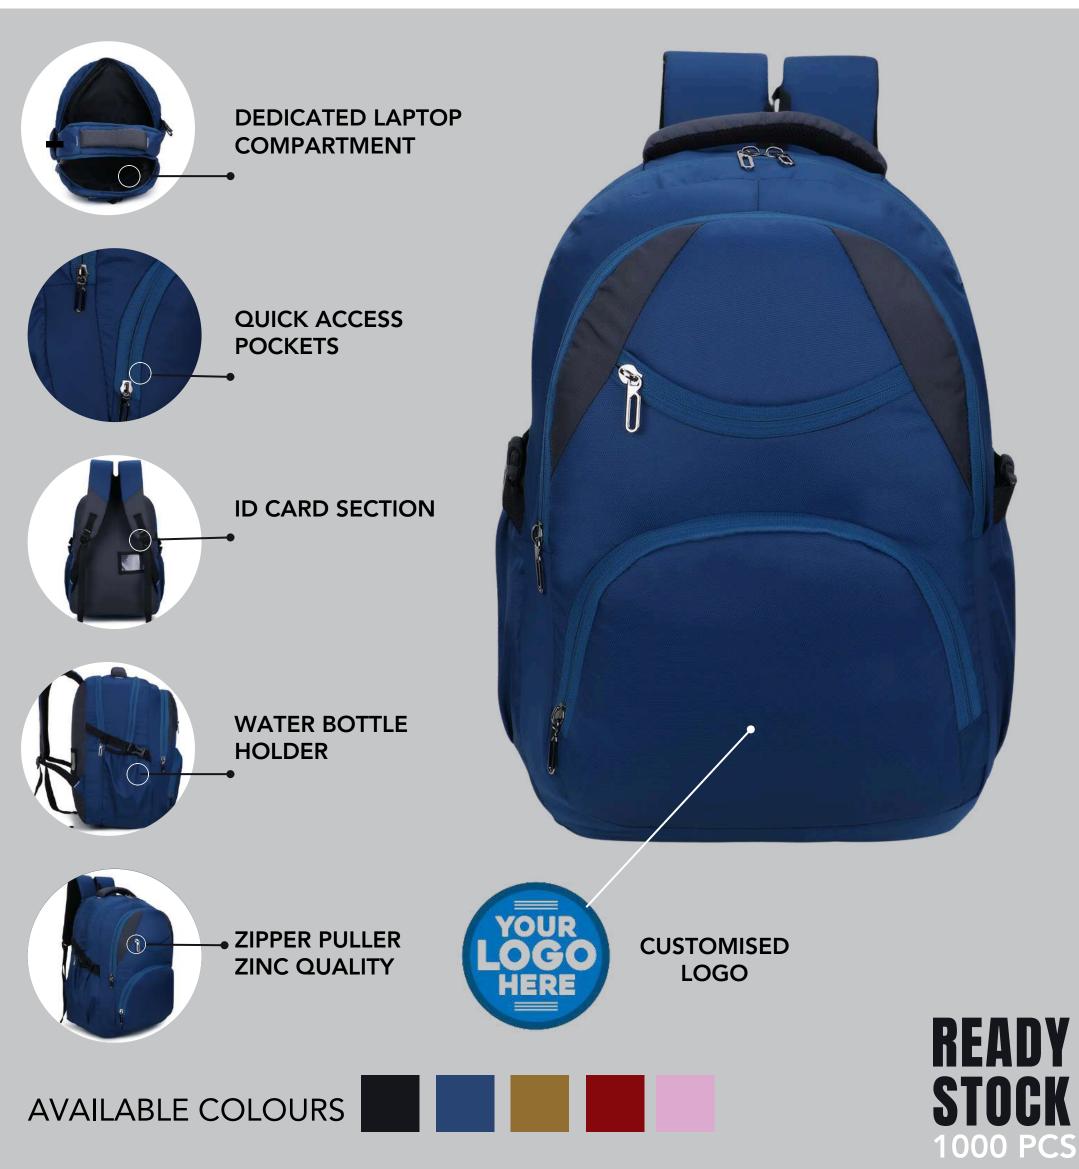

# BACKPACK

No. of compartment: 2 Dimensions: LxWxH: 18 x 12.5 x 6 inch Capacity: 30 Liters Laptop sleeve: Yes