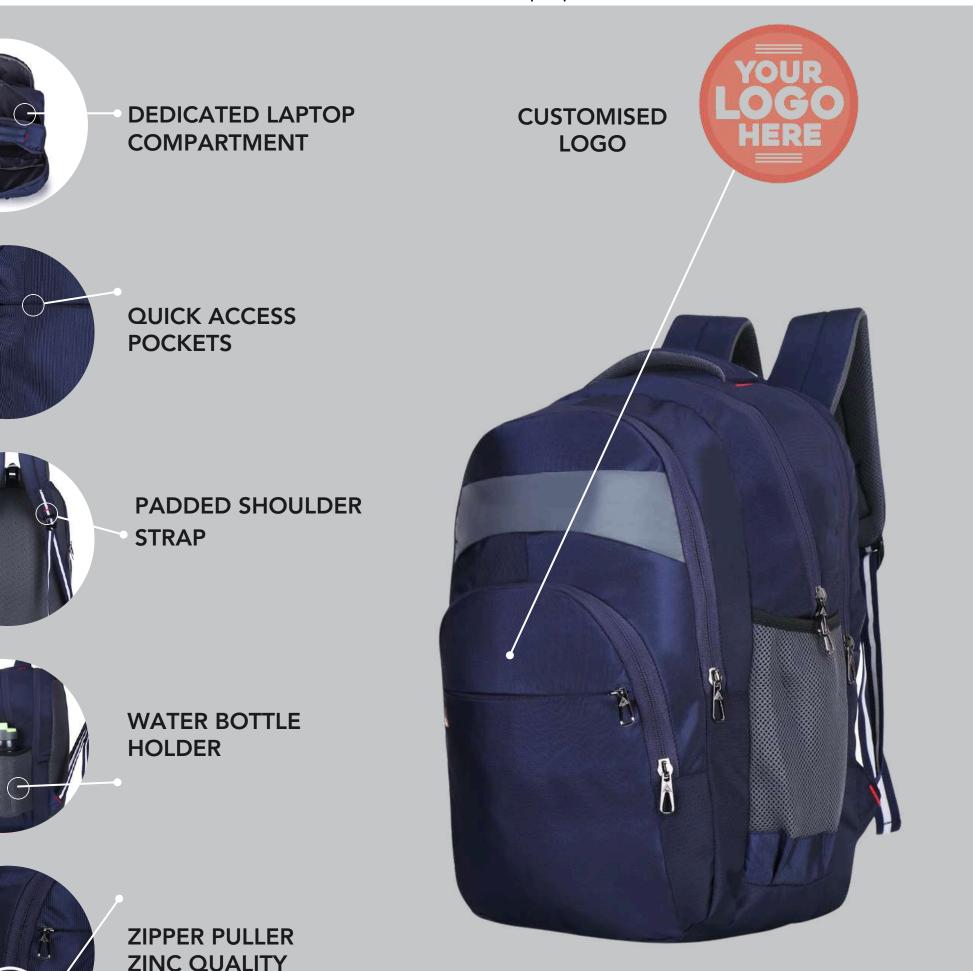

# BACKPACK

No. of pockets: 1 Dimensions: 18x12.5x6 inch Capacity: 30 Liters Laptop sleeve: Yes

| DEDICATED LAPTOP |
|------------------|
| COMPARTMENT      |

QUICK ACCESS POCKETS

PADDED SHOULDER STRAP

WATER BOTTLE HOLDER

ZIPPER PULLER ZINC QUALITY

CUSTOMISED LOGO