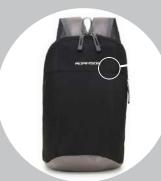

#### **BAG DESCRIPTION**

Material : Polyester No. of compartment: 1 No. of Pockets : 1

# BACKPACK

Dimensions: H-16 x W-11 inch Capacity: 20 Liters

| DEDICATED LAPTOP |
|------------------|
| COMPARTMENT      |

QUICK ACCESS POCKETS

PADDED SHOULDER STRAP

ZIPPER PULLER ZINC QUALITY

CUSTOMISED LOGO