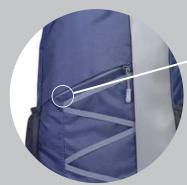

#### **BAG DESCRIPTION**

Material : Polyester No. of compartment: 1 No. of Pockets : 1

# BACKPACK

Dimensions: LxWxH: 12 x 17 x 4 inch Capacity: 22 Liters Laptop sleeve: Yes Padded

**READY STOCK** 1000 PCS