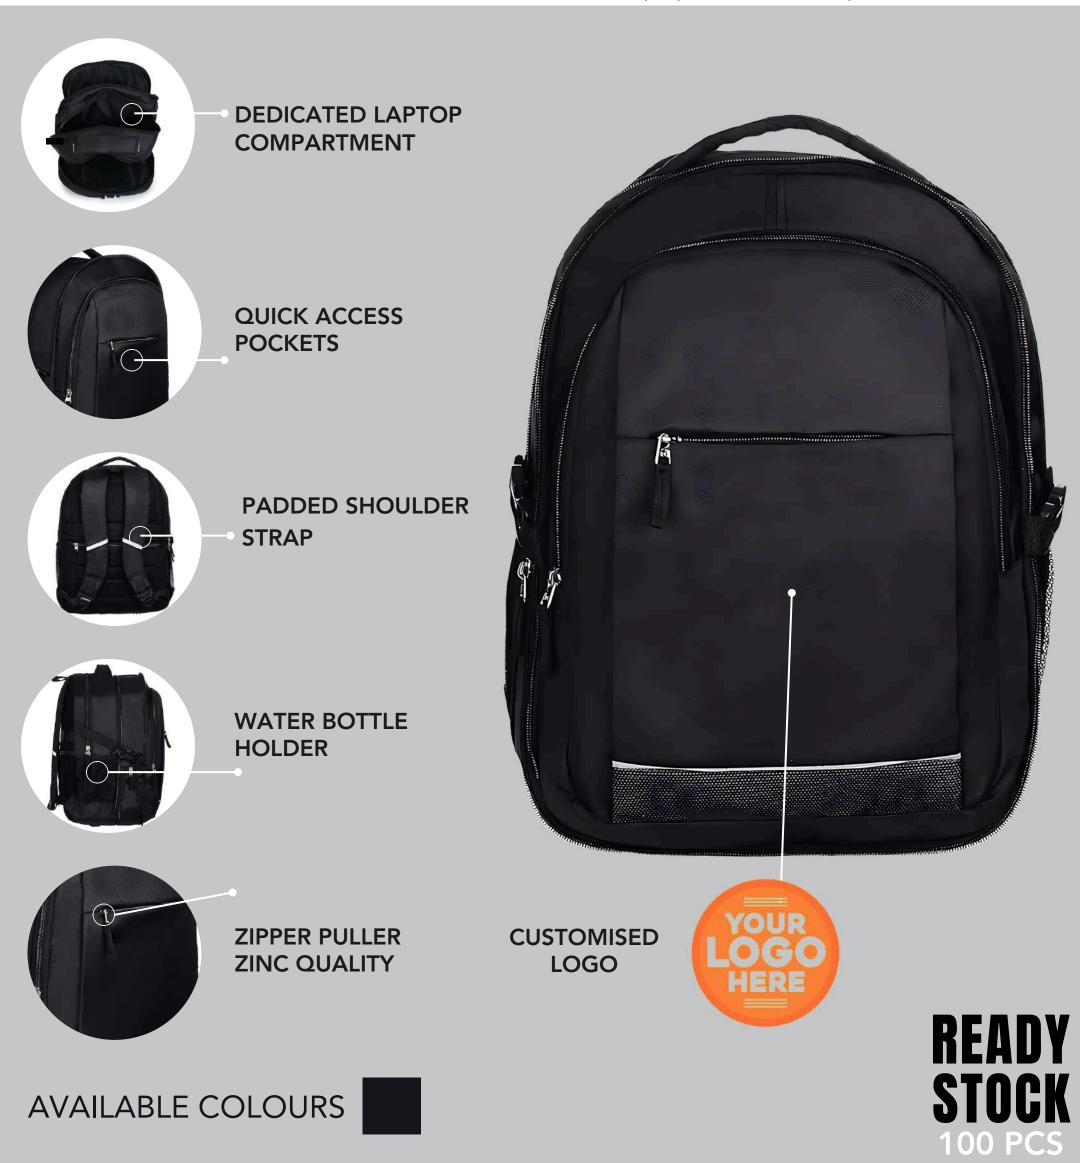

### **MODEL NAME: TAVERA**

#### **BAG DESCRIPTION**

Material : Waterproof Polyester Inner Material : Shining Polyester No. of Partitions : 2

# BACKPACK

No. of pockets: 1 Dimensions: 18x12.5x6 inch Capacity: 30 Liters Laptop sleeve: Yes

| DEDICATED LAPTOP |
|------------------|
| COMPARTMENT      |

QUICK ACCESS POCKETS

PADDED SHOULDER STRAP

WATER BOTTLE HOLDER

ZIPPER PULLER ZINC QUALITY

CUSTOMISED LOGO