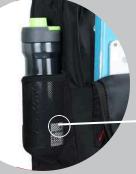

# BACKPACK

No. of pockets: 1 Dimensions: 18x12.5x6 inch Capacity: 30 Liters Laptop sleeve: Yes

| DEDICATED LAPTOP |
|------------------|
| COMPARTMENT      |

QUICK ACCESS POCKETS

PADDED SHOULDER STRAP

WATER BOTTLE HOLDER

ZIPPER PULLER ZINC QUALITY

CUSTOMISED LOGO