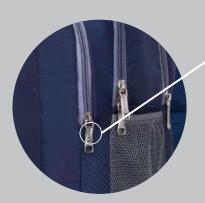

p sleeve: Yes













ZIPPER PULLER ZINC QUALITY

### **MODEL NAME: BHARAT**

#### **BAG DESCRIPTION**

Material : Polyester No. of compartment: 2 No. of Pockets : 3

# BACKPACK

Dimensions: L-14 x H-19 x W-9 inch Capacity: 36Liters Laptop sleeve: Yes



# **MODEL NAME: CARTIER - BLUE**

#### **BAG DESCRIPTION**

Material : Waterproof Polyester Inner Material : Polyester shining No. of Pockets : 4

# BACKPACK

No. of compartment: 3 Dimensions: LxWxH: 13 x 8 x 19 inch Capacity: 36 Liters Laptop sleeve: Yes



### **MODEL NAME: Bulbous**

#### **BAG DESCRIPTION**

Material : Polyester No. of compartment: 2 No. of Pockets : 2

# BACKPACK

Dimensions: L-13 x H-18 x W-8 inch Capacity: 35 Liters Laptop sleeve: Yes







QUICK ACCESS POCKETS



PADDED SHOULDER STRAP



WATER BOTTLE HOLDER



ZIPPER PULLER ZINC QUALITY

CUSTOMISED LOGO

YOUR LOGO HERE

> READY STOCK 1000 PCS

# **MODEL NAME: CRYSLER**

#### **BAG DESCRIPTION**

Material : Waterproof Polyester Inner Material : Polyester shining No. of Pockets : 1

# BACKPACK

No. of compartment: 2 Dimensions: LxWxH: 12 x 6 x 18 inch Capacity: 36 Liters Laptop cushion: Yes



### **DEDICATED LAPTOP** COMPARTMENT



**QUICK ACCESS** POCKETS



PADDED SHOULDER **STRAP** 



WATER BOTTLE HOLDER



**AVAILABLE COLOURS** 





**CUSTOMISED** LOGO

READY **STOCK** 1000 PCS

# MODEL NAME: EXECUTIVE

#### **BAG DESCRIPTION**

Material : Waterproof Polyester Inner Material : Polyester shining No. of Pockets : 2

# BACKPACK

No. of compartment: 2 Dimensions: LxWxH: 12 x 6 x 18 inch Capacity: 36 Liters Laptop cushion: Yes