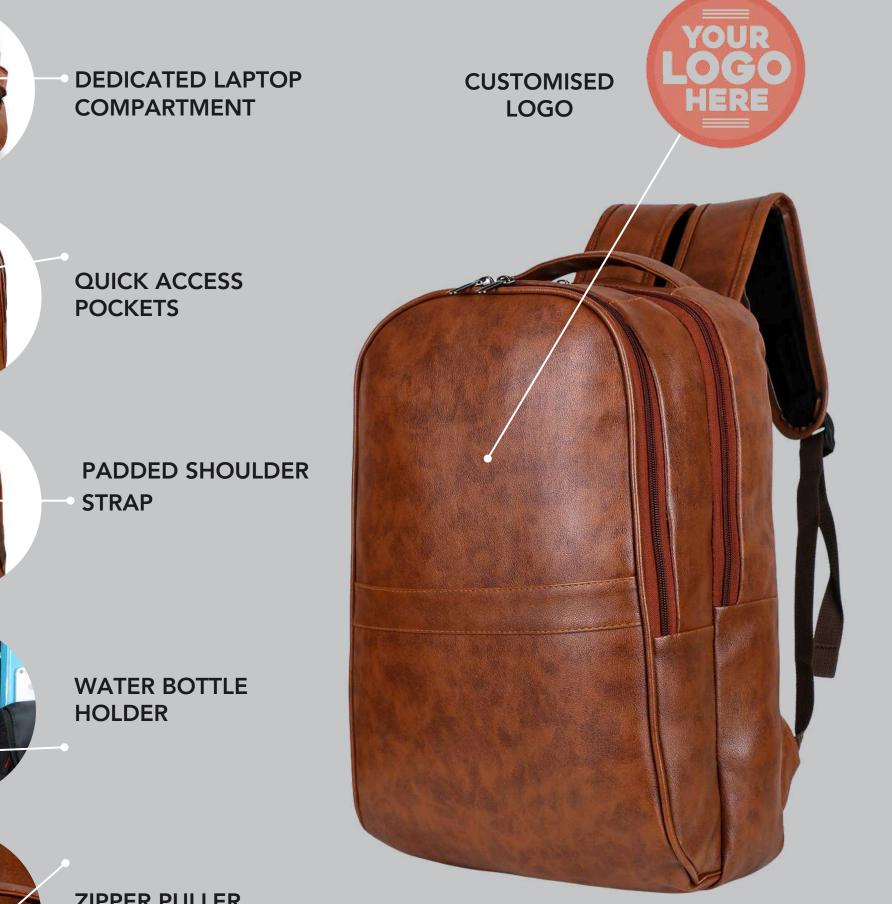

# BACKPACK

Dimensions: H-16 x W-11 inch Capacity: 20 Liters

| DEDICATED LAPTOP |
|------------------|
| COMPARTMENT      |

QUICK ACCESS POCKETS

PADDED SHOULDER STRAP

ZIPPER PULLER ZINC QUALITY

CUSTOMISED LOGO

# BACKPACK

No. of pockets: 1 Dimensions: 18x12.5x6 inch Capacity: 30 Liters Laptop sleeve: Yes

| DEDICATED LAPTOP |
|------------------|
| COMPARTMENT      |

QUICK ACCESS POCKETS

PADDED SHOULDER STRAP

WATER BOTTLE HOLDER

ZIPPER PULLER ZINC QUALITY

CUSTOMISED LOGO