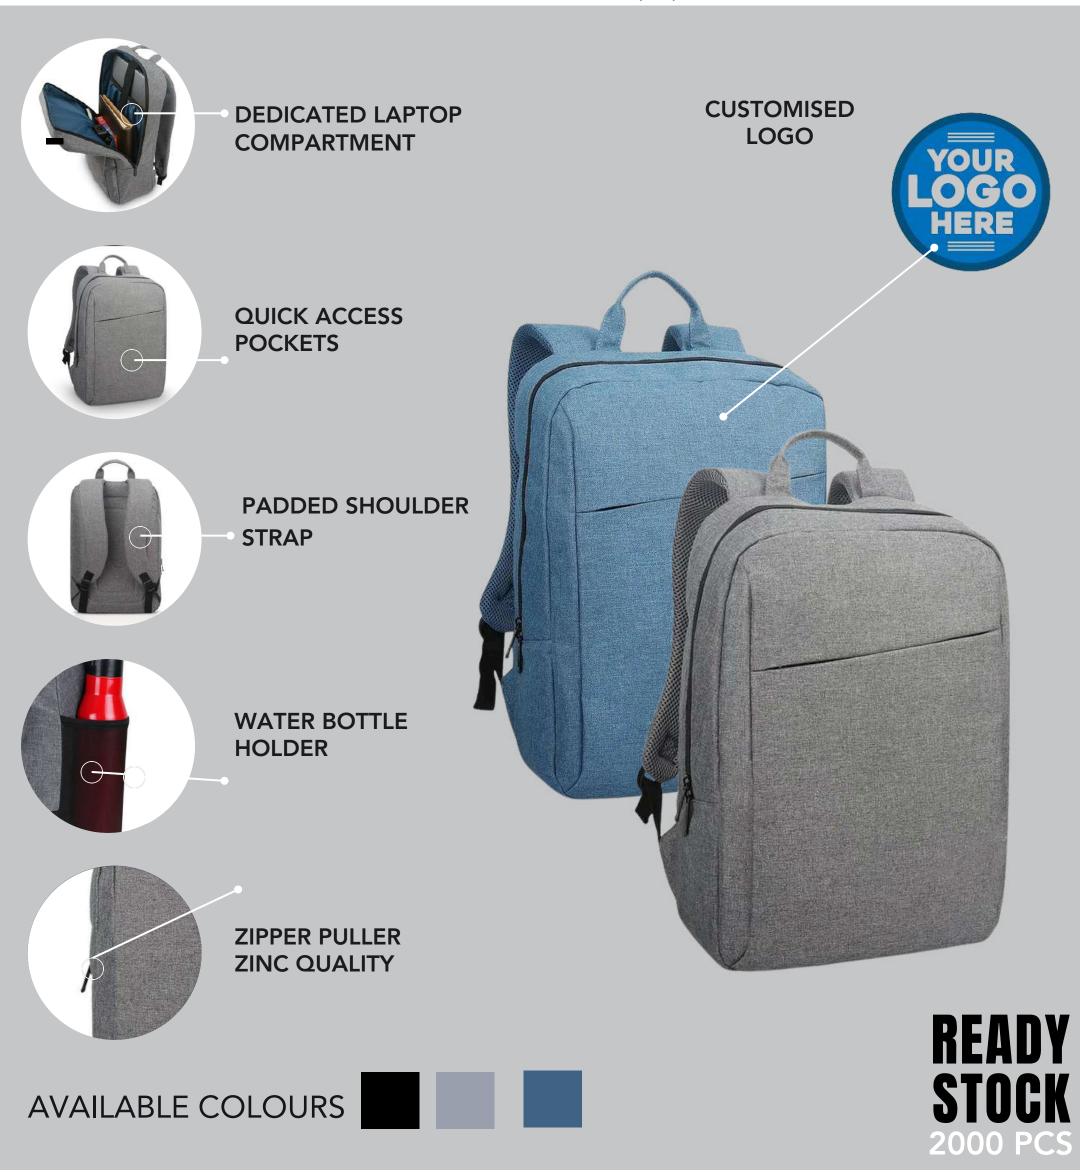

### MODEL NAME: CARNIVAL

#### **BAG DESCRIPTION**

Material : Waterproof Polyester Inner Material : Polyester shining No. of Partions : 1

# BACKPACK

No. of Pocket : 1 Dimensions: 18 x 12.5 x 5.5 inch Capacity: 25 Liters Laptop sleeve: Yes