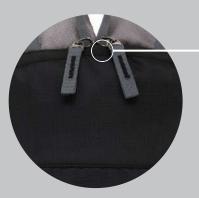

# BACKPACK

Dimensions: H-16 x W-11 inch Capacity: 20 Liters

| DEDICATED LAPTOP |
|------------------|
| COMPARTMENT      |

QUICK ACCESS POCKETS

PADDED SHOULDER STRAP

ZIPPER PULLER ZINC QUALITY

CUSTOMISED LOGO