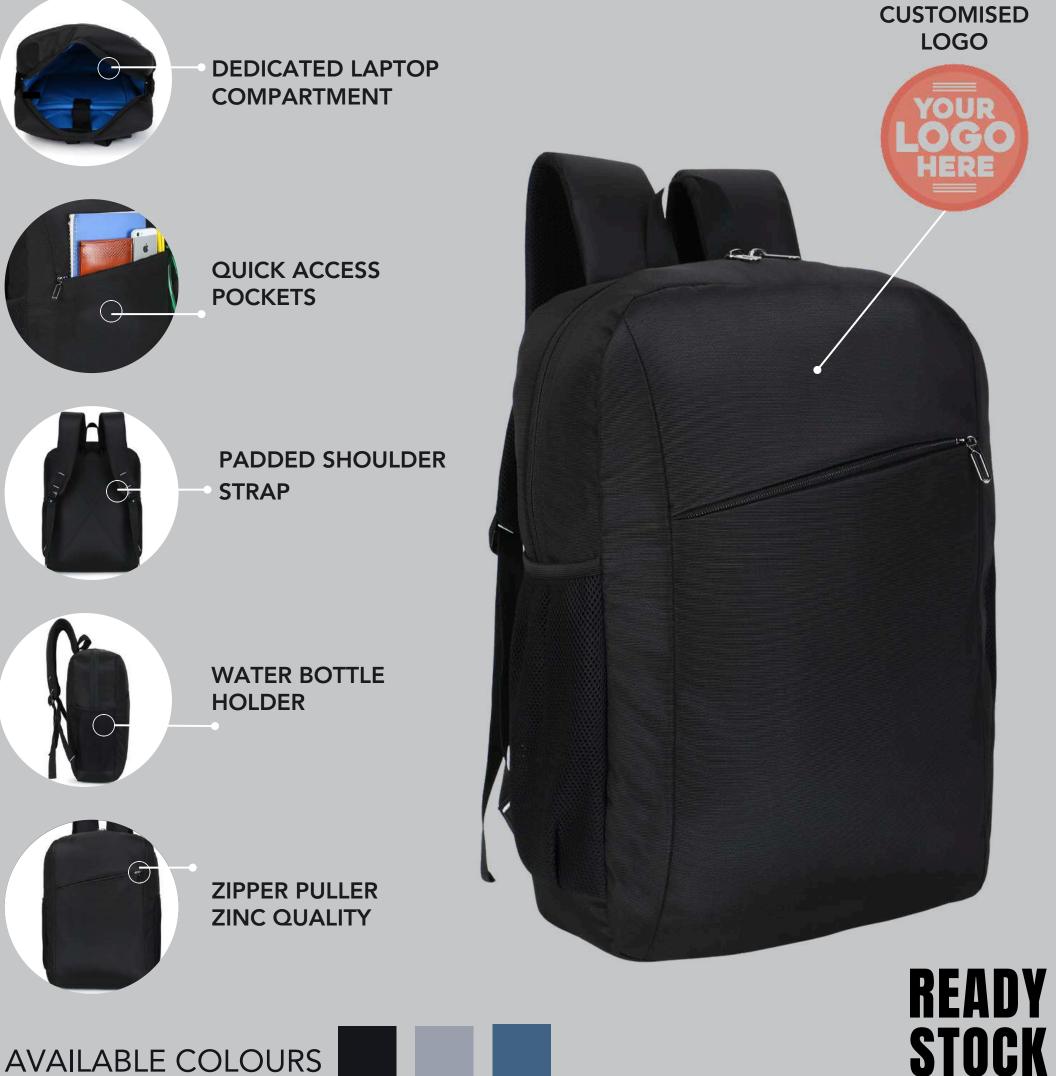

### **MODEL NAME: PEBBLE**

#### **BAG DESCRIPTION**

Material : Polyester No. of compartment: 1 No. of Pockets : 1

# BACKPACK

Dimensions: LxWxH: 12 x 17 x 4 inch Capacity: 22 Liters Laptop sleeve: Yes Padded

**READY STOCK** 1000 PCS