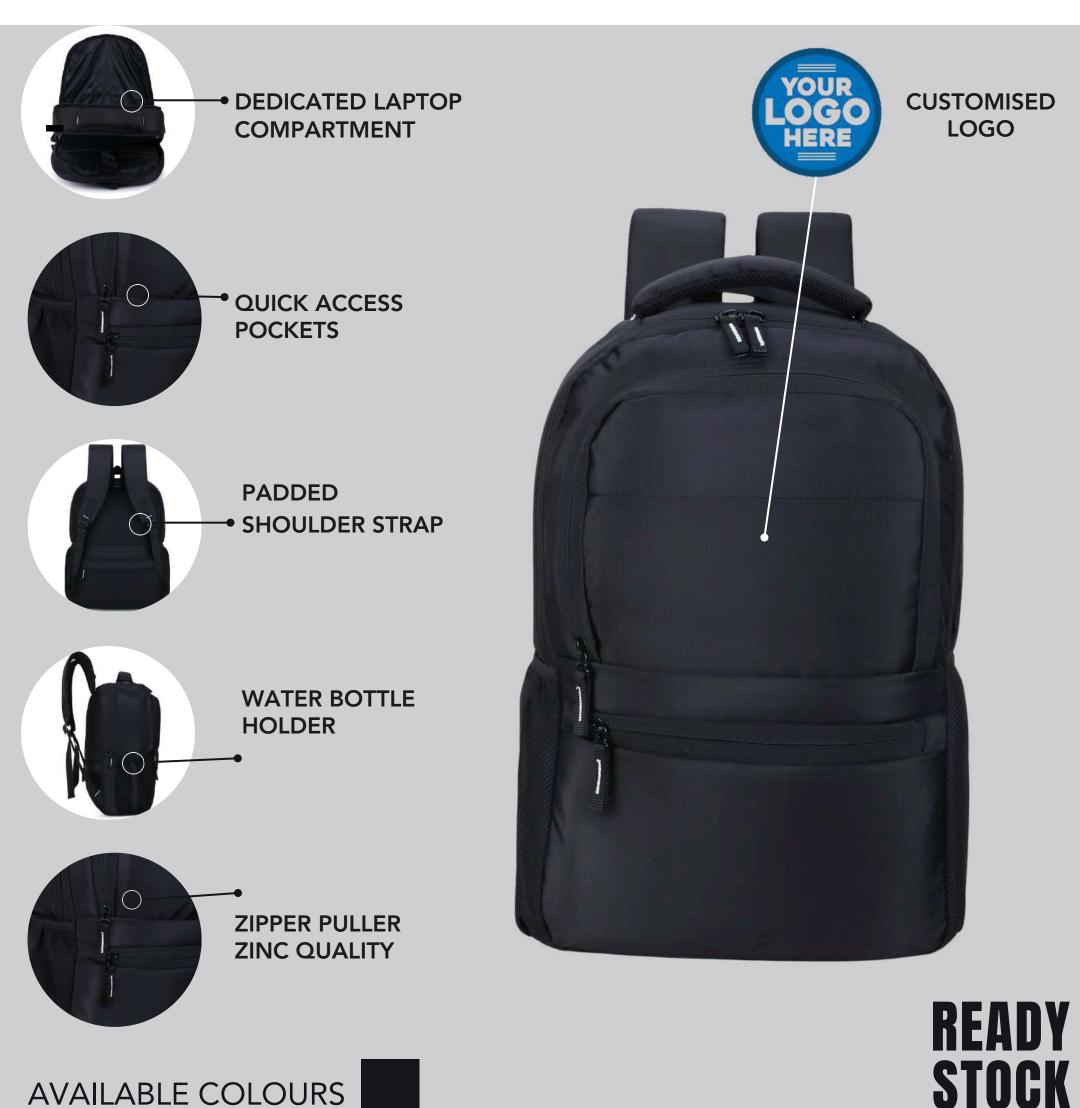

# BACKPACK

No. of Compartment: 1 Dimensions: H17.5 x L12 x W5 inch Capacity: 25 Litres Laptop sleeve: Yes Padded

**1000 PCS** 