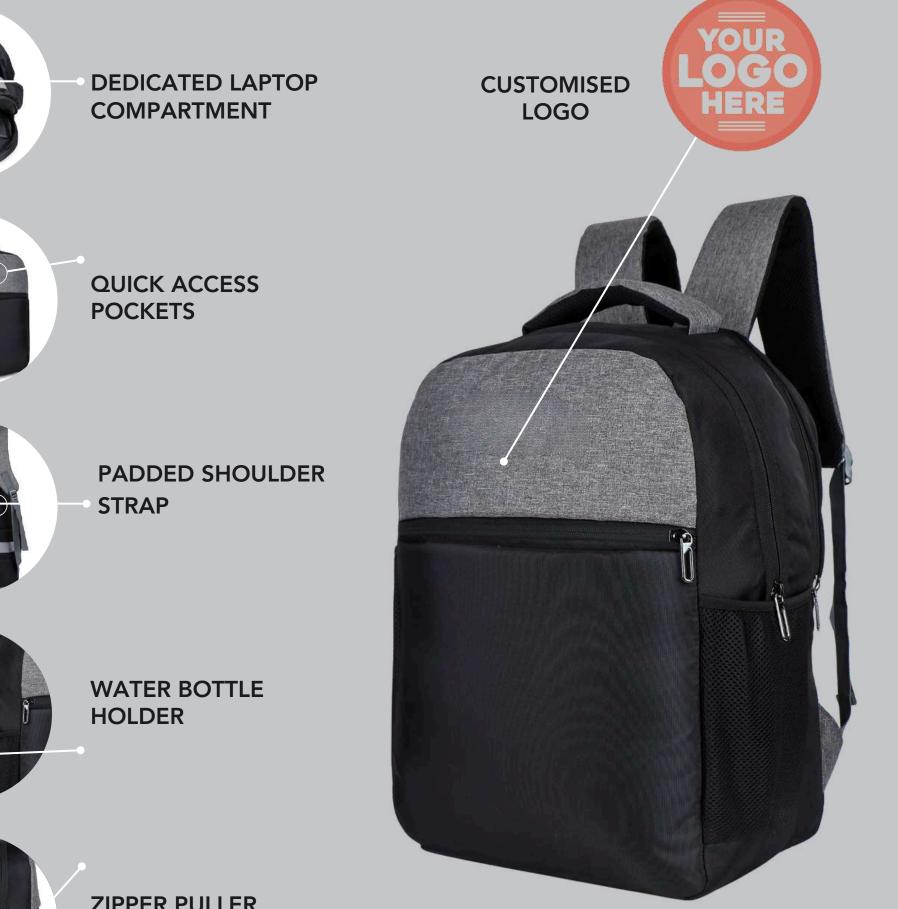

# BACKPACK

No. of pockets: 1 Dimensions: 18x12.5x6 inch Capacity: 30 Liters Laptop sleeve: Yes

| DEDICATED LAPTOP |
|------------------|
| COMPARTMENT      |

QUICK ACCESS POCKETS

PADDED SHOULDER STRAP

WATER BOTTLE HOLDER

ZIPPER PULLER ZINC QUALITY

CUSTOMISED LOGO