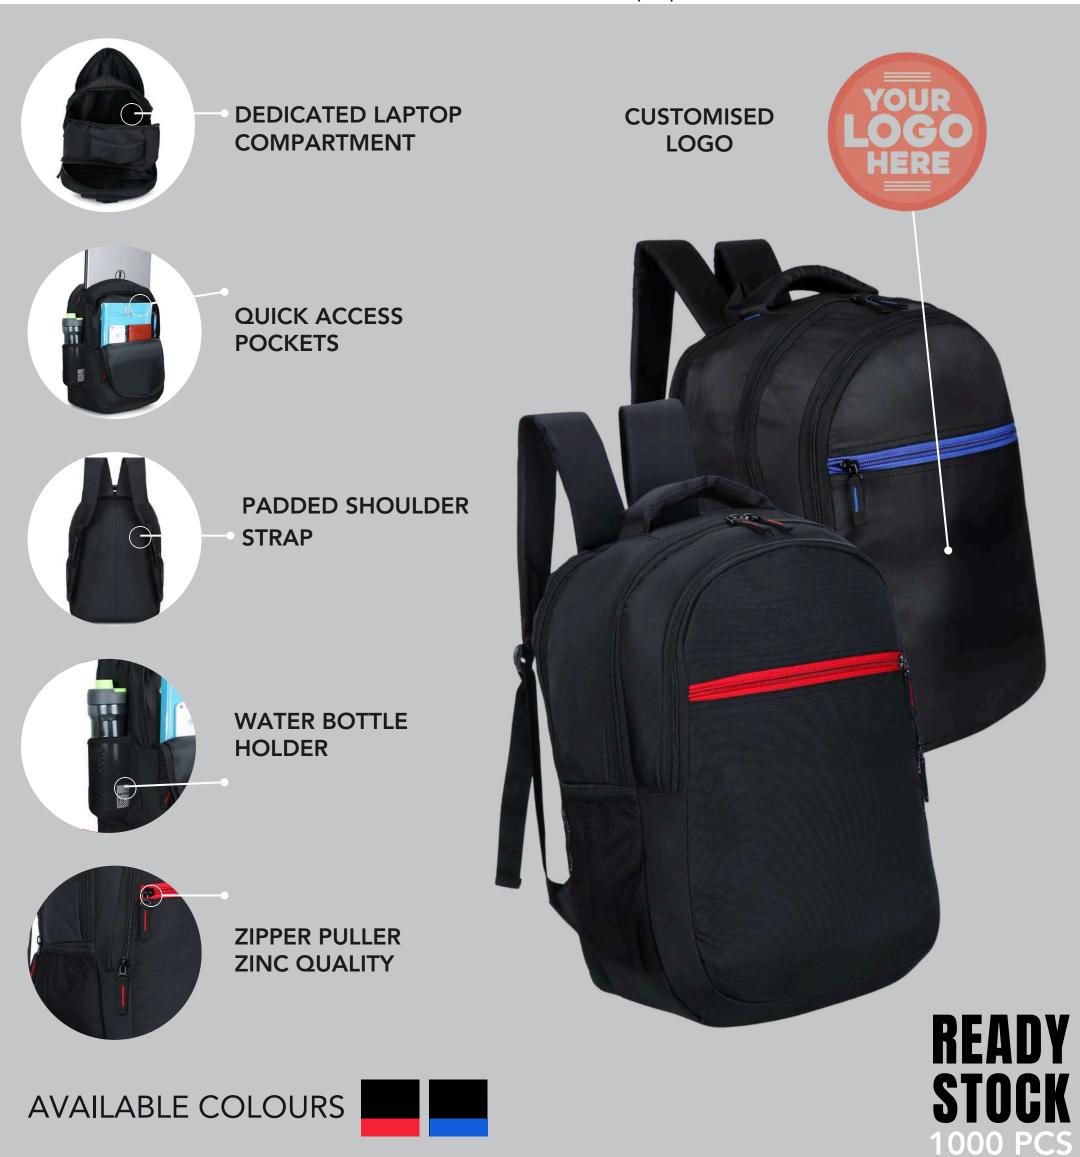

# BACKPACK

Dimensions: H-16 x W-11 inch Capacity: 20 Liters

| DEDICATED LAPTOP |
|------------------|
| COMPARTMENT      |

QUICK ACCESS POCKETS

PADDED SHOULDER STRAP

ZIPPER PULLER ZINC QUALITY

CUSTOMISED LOGO