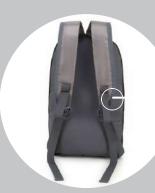

#### **BAG DESCRIPTION**

Material : Polyester No. of compartment: 1 No. of Pockets : 1

# BACKPACK

Dimensions: H-16 x W-11 inch Capacity: 20 Liters

| DEDICATED LAPTOP |
|------------------|
| COMPARTMENT      |

QUICK ACCESS POCKETS

PADDED SHOULDER STRAP

ZIPPER PULLER ZINC QUALITY

CUSTOMISED LOGO