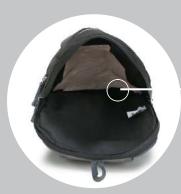

#### **BAG DESCRIPTION**

Material : Polyester No. of compartment: 1 No. of Pockets : 1

# BACKPACK

Dimensions: H-16 x W-11 inch Capacity: 20 Liters

| DEDICATED LAPTOP |
|------------------|
| COMPARTMENT      |

QUICK ACCESS POCKETS

PADDED SHOULDER STRAP

ZIPPER PULLER ZINC QUALITY

CUSTOMISED LOGO