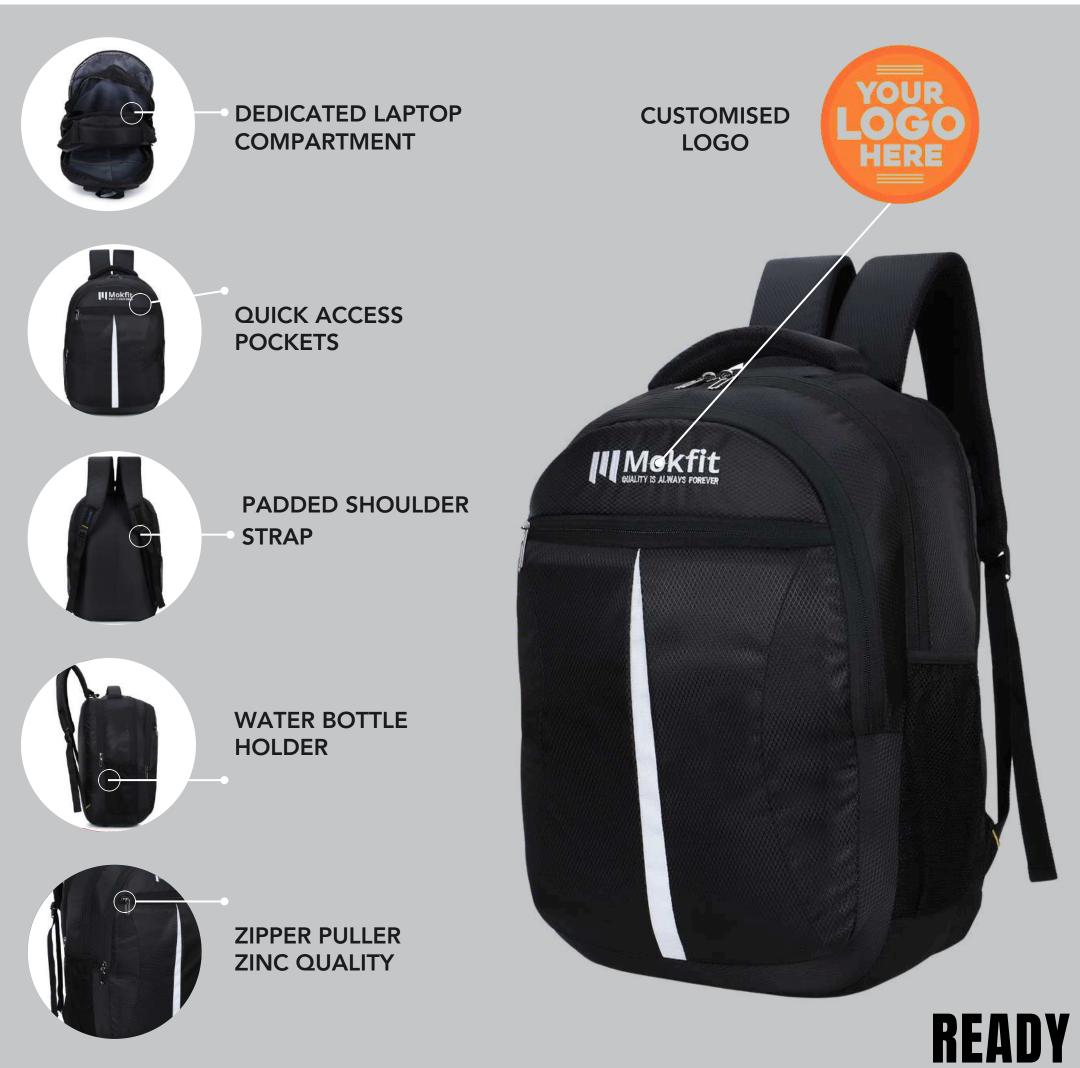

### MODEL NAME: MOKFIT

#### **BAG DESCRIPTION**

Material : Polyester No. of compartment: 2 No. of Pockets : 2

# BACKPACK

Dimensions: L-12.5 x H-18.5 x W-8.5 inch Capacity: 38 Liters Laptop sleeve: Yes

**STOCK** 

**1000 PCS** 