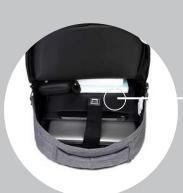

# BACKPACK

Dimensions: H-16 x W-11 inch Capacity: 20 Liters

| DEDICATED LAPTOP |
|------------------|
| COMPARTMENT      |

QUICK ACCESS POCKETS

PADDED SHOULDER STRAP

ZIPPER PULLER ZINC QUALITY

CUSTOMISED LOGO