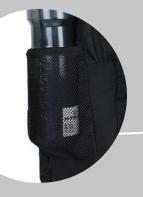

#### **BAG DESCRIPTION**

Material : Polyester No. of compartment: 1 No. of Pockets : 1

# BACKPACK

Dimensions: H-16 x W-11 inch Capacity: 20 Liters

| DEDICATED LAPTOP |
|------------------|
| COMPARTMENT      |

QUICK ACCESS POCKETS

PADDED SHOULDER STRAP

ZIPPER PULLER ZINC QUALITY

CUSTOMISED LOGO