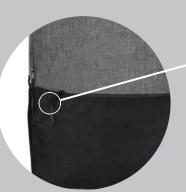

# BACKPACK

Dimensions: H-16 x W-11 inch Capacity: 20 Liters

| DEDICATED LAPTOP |
|------------------|
| COMPARTMENT      |

QUICK ACCESS POCKETS

PADDED SHOULDER STRAP

ZIPPER PULLER ZINC QUALITY

CUSTOMISED LOGO