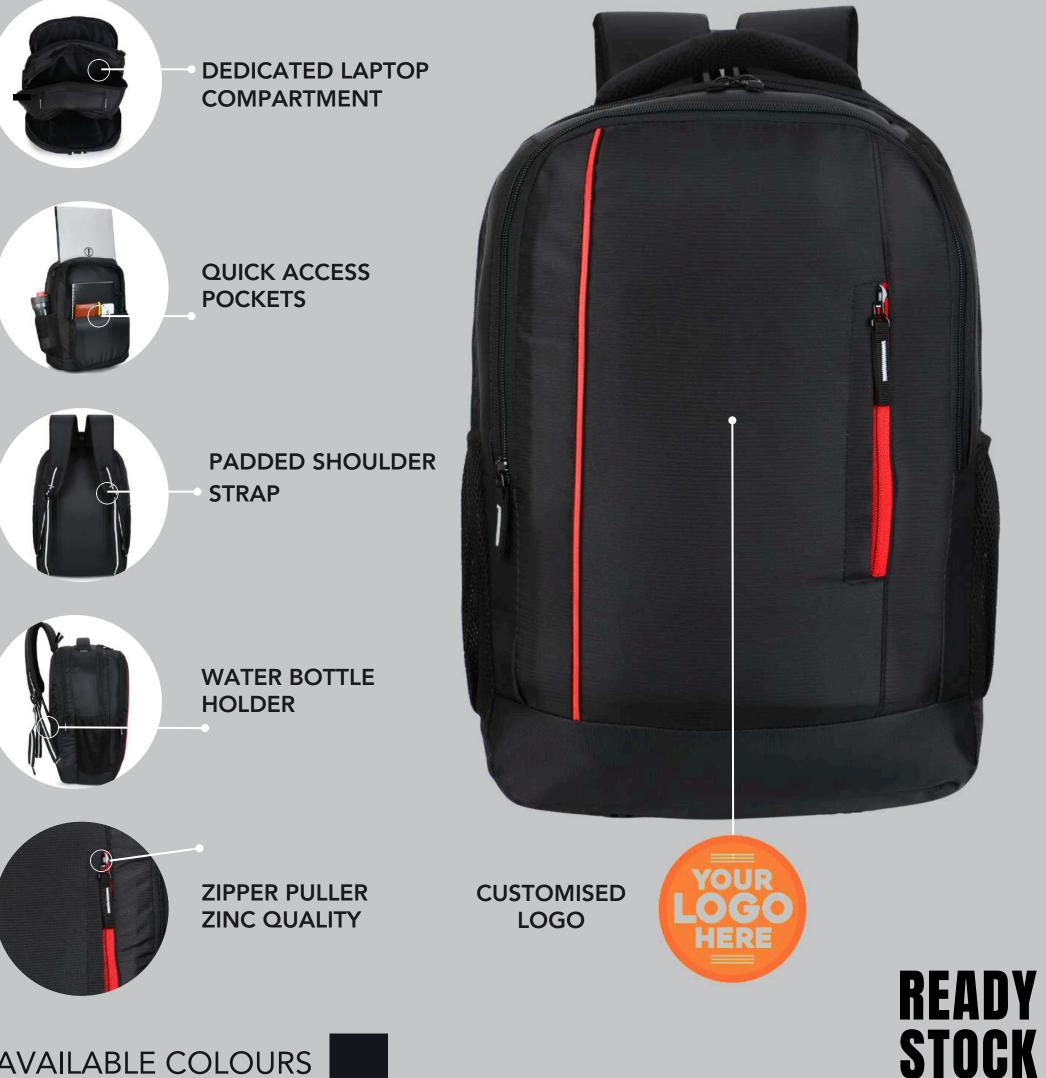

# MODEL NAME: LITTLE WISH

#### **BAG DESCRIPTION**

Material : Polyester No. of compartment: 1 No. of Pockets : 1

# BACKPACK

Dimensions: H-16 x W-11 inch Capacity: 20 Liters

| DEDICATED LAPTOP |
|------------------|
| COMPARTMENT      |

QUICK ACCESS POCKETS

PADDED SHOULDER STRAP

ZIPPER PULLER ZINC QUALITY

CUSTOMISED LOGO

READY Stock

1000 PCS