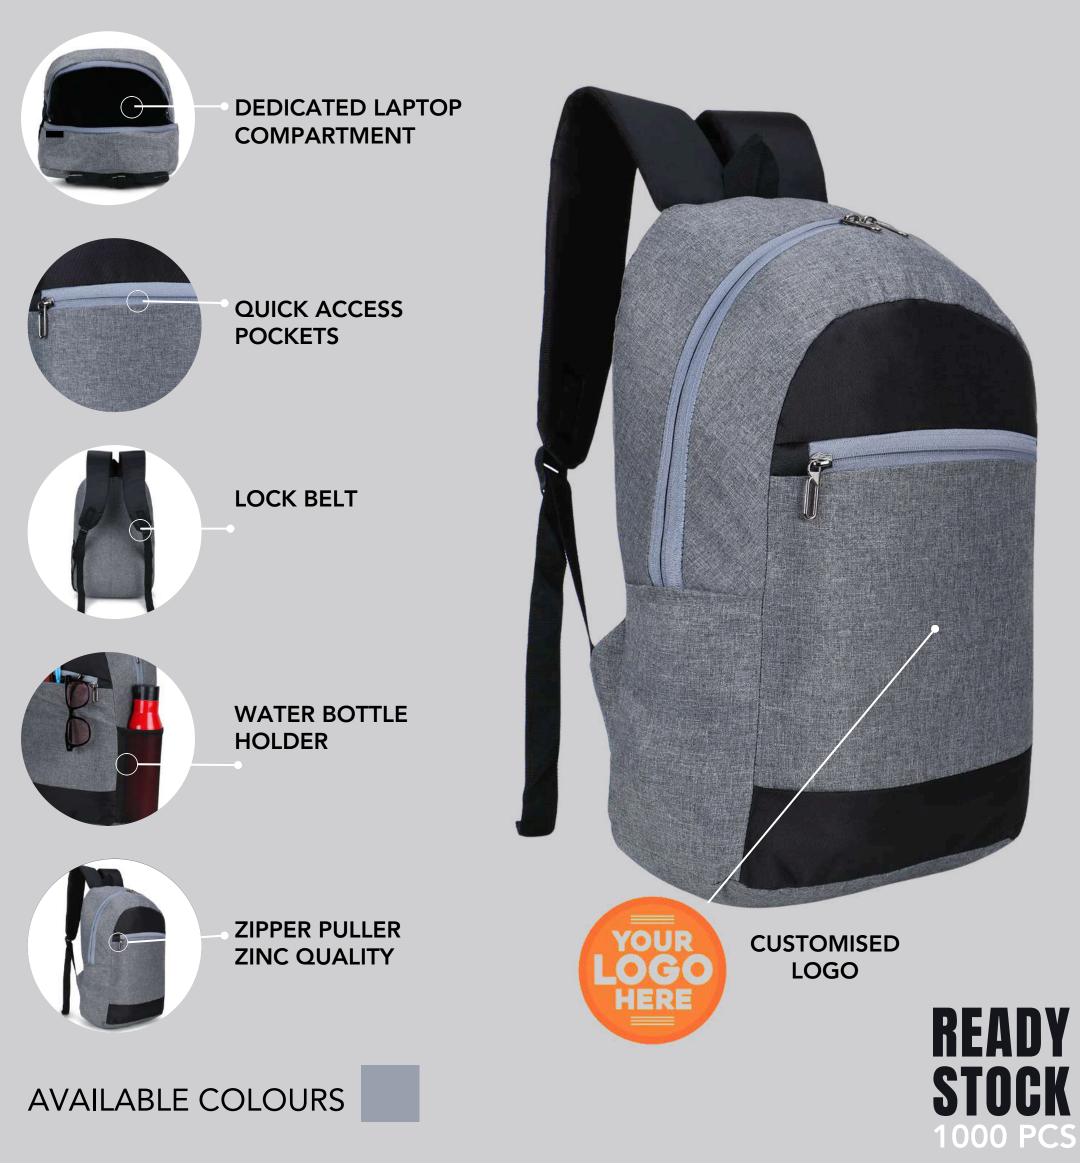

# BACKPACK

No. of pockets: 1 Dimensions: 18x12.5x6 inch Capacity: 30 Liters Laptop sleeve: Yes

| DEDICATED LAPTOP |
|------------------|
| COMPARTMENT      |

QUICK ACCESS POCKETS

PADDED SHOULDER STRAP

WATER BOTTLE HOLDER

ZIPPER PULLER ZINC QUALITY

CUSTOMISED LOGO