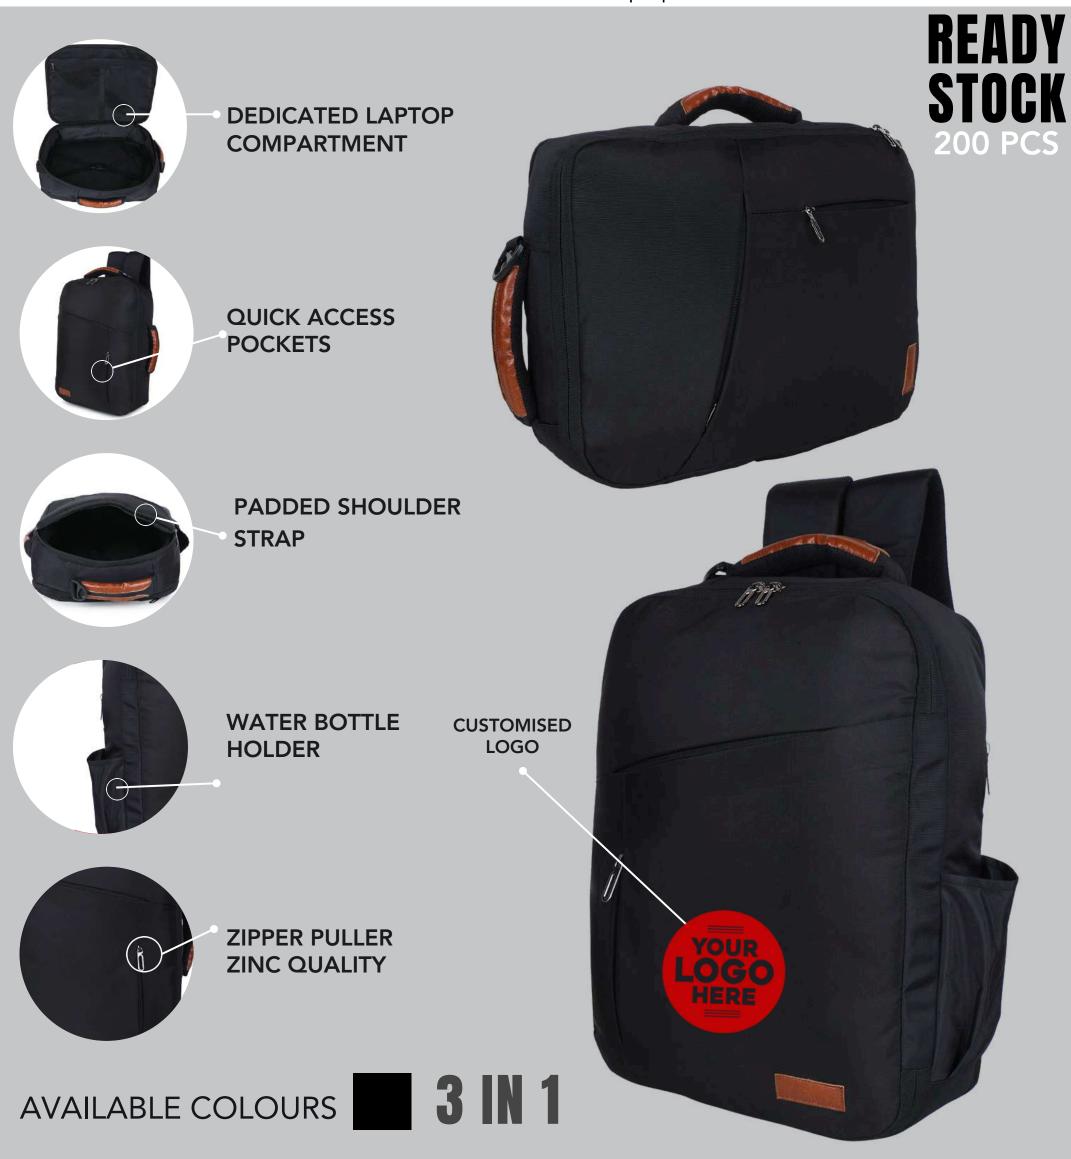

# BACKPACK

Dimensions: H-16 x W-11 inch Capacity: 20 Liters

| DEDICATED LAPTOP |
|------------------|
| COMPARTMENT      |

QUICK ACCESS POCKETS

PADDED SHOULDER STRAP

ZIPPER PULLER ZINC QUALITY

CUSTOMISED LOGO