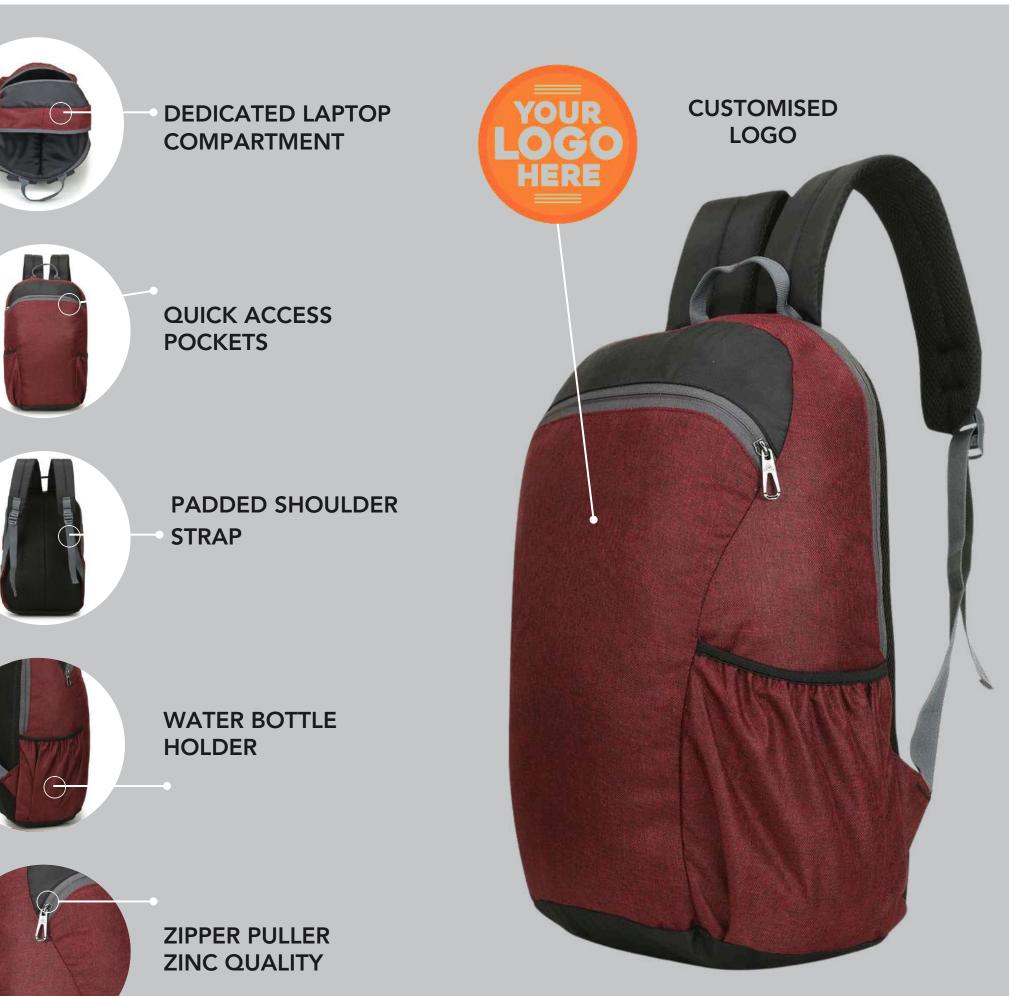

# BACKPACK

Dimensions: H-16 x W-11 inch Capacity: 20 Liters

| DEDICATED LAPTOP |
|------------------|
| COMPARTMENT      |

QUICK ACCESS POCKETS

PADDED SHOULDER STRAP

ZIPPER PULLER ZINC QUALITY

CUSTOMISED LOGO