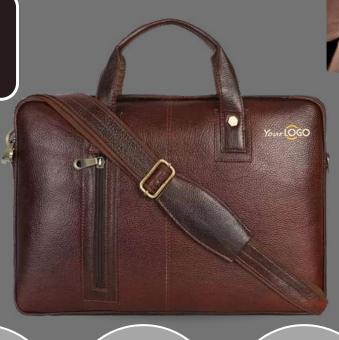

**ARTISAN** 

YOUR CUSTOMISED LOGO EMBOSS/PRINT.

**MATERIAL: PURE LEATHER** 

NO. OF POCKETS: 3

NO. OF COMPARTMENTS: 1

DIMENSIONS: LxHxW: 15.5 x 11.5 x 3.5 inch.

LAPTOP SLEEVE: WITH CUSHION

**CAPACITY: 15 LITRE** 