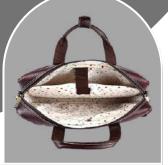

**ARTISAN** 

YOUR CUSTOMISED LOGO EMBOSS/PRINT.

**MATERIAL: PURE LEATHER** 

NO. OF POCKETS: 3

NO. OF COMPARTMENTS: 1

DIMENSIONS: LxHxW: 15.5 x 11.5 x 3.5 inch.

LAPTOP SLEEVE: WITH CUSHION

**CAPACITY: 15 LITRE** 

**AVAILABLE COLOURS** 

Pure

leather

200 PCS

PINNACLE EXECUTIVE

YOUR CUSTOMISED LOGO EMBOSS/PRINT.

**MATERIAL: PURE LEATHER** 

NO. OF POCKETS: 3