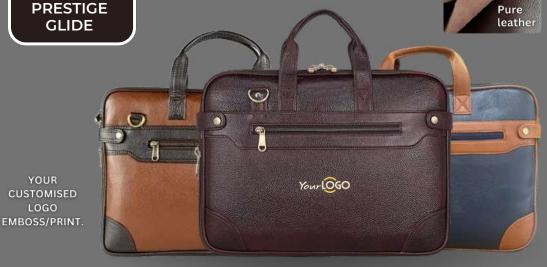

YOUR
CUSTOMISED
LOGO
EMBOSS/PRINT.

**MATERIAL: PURE LEATHER** 

NO. OF POCKETS: 3

NO. OF COMPARTMENTS: 1

**DIMENSIONS:** LxHxW: 15.5 x 11.5 x 2.5 inch.

LAPTOP SLEEVE: WITH CUSHION

**CAPACITY: 15 LITRE** 

**ELITE SHIELD** 