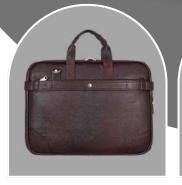

**ARTISAN** 

YOUR CUSTOMISED LOGO EMBOSS/PRINT.

**MATERIAL: PURE LEATHER** 

NO. OF POCKETS: 3

NO. OF COMPARTMENTS: 1

DIMENSIONS: LxHxW: 15.5 x 11.5 x 3.5 inch.

LAPTOP SLEEVE: WITH CUSHION

**CAPACITY: 15 LITRE** 