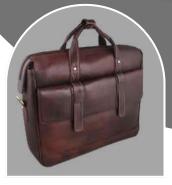

**ARTISAN** 

YOUR CUSTOMISED LOGO EMBOSS/PRINT.

**MATERIAL: PURE LEATHER** 

NO. OF POCKETS: 3

NO. OF COMPARTMENTS: 1

DIMENSIONS: LxHxW: 15.5 x 11.5 x 3.5 inch.

LAPTOP SLEEVE: WITH CUSHION

**CAPACITY: 15 LITRE** 