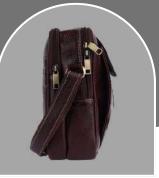

**CAPACITY: 15 LITRE** 

YourlOGO

Pure

leather

NO. OF POCKETS: 3

NO. OF COMPARTMENTS: 1

DIMENSIONS: LxHxW: 7.5 x 8.5 x 1.5 inch.

NO. OF POCKETS: 5