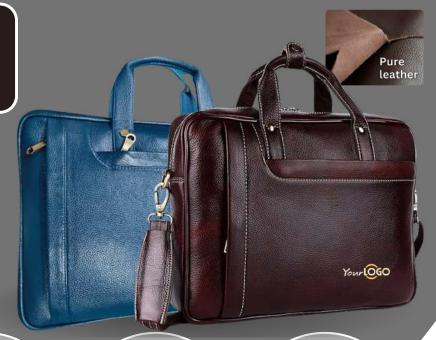

**ARTISAN** 

YOUR CUSTOMISED LOGO EMBOSS/PRINT.

**MATERIAL: PURE LEATHER** 

NO. OF POCKETS: 3

NO. OF COMPARTMENTS: 1

DIMENSIONS: LxHxW: 15.5 x 11.5 x 3.5 inch.

LAPTOP SLEEVE: WITH CUSHION

**CAPACITY: 15 LITRE** 

**AVAILABLE COLOURS** 

Pure

leather

200 PCS

PINNACLE EXECUTIVE

YOUR CUSTOMISED LOGO EMBOSS/PRINT.

**MATERIAL: PURE LEATHER** 

NO. OF POCKETS: 3