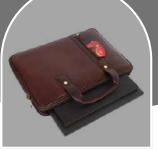

**DIMENSIONS:** LxHxW: 15.5 x 11.5 x 2.5 inch.

LAPTOP SLEEVE: WITH CUSHION

NO. OF POCKETS: 3

NO. OF COMPARTMENTS: 1

**DIMENSIONS:** LxHxW: 15.5 x 11.5 x 2.5 inch.

**LAPTOP SLEEVE: WITH CUSHION** 

PRESTIGE CARRIER

YOUR
CUSTOMISED
LOGO
EMBOSS/PRINT.

**MATERIAL: PURE LEATHER** 

NO. OF POCKETS: 3

NO. OF COMPARTMENTS: 1

**DIMENSIONS:** LxHxW: 15.5 x 11.5 x 2.5 inch.

LAPTOP SLEEVE: WITH CUSHION

**CAPACITY: 15 LITRE** 

**ELITE SHIELD** 