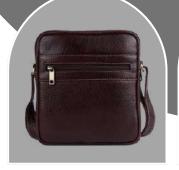

**CAPACITY: 15 LITRE** 

YourlOGO

Pure

leather

NO. OF POCKETS: 3

NO. OF COMPARTMENTS: 1

DIMENSIONS: LxHxW: 7.5 x 8.5 x 1.5 inch.

NO. OF POCKETS: 5