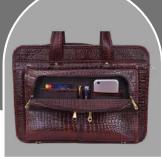

**ARTISAN** 

YOUR CUSTOMISED LOGO EMBOSS/PRINT.

**MATERIAL: PURE LEATHER** 

NO. OF POCKETS: 3

NO. OF COMPARTMENTS: 1

DIMENSIONS: LxHxW: 15.5 x 11.5 x 3.5 inch.

LAPTOP SLEEVE: WITH CUSHION

**CAPACITY: 15 LITRE** 