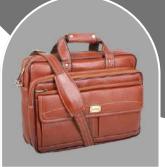

200 PCS

**HAYER** 

YOUR
CUSTOMISED
LOGO
EMBOSS/PRINT.

**MATERIAL: PURE LEATHER** 

NO. OF POCKETS: 3

NO. OF COMPARTMENTS: 1

DIMENSIONS: LxHxW: 15.5 x 11.5 x 2.5 inch.

**LAPTOP SLEEVE: WITH CUSHION** 