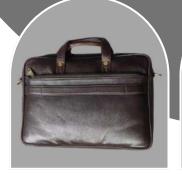

YOUR **CUSTOMISED** LOGO EMBOSS/PRINT.

**MATERIAL: PURE LEATHER** 

NO. OF POCKETS: 3

NO. OF COMPARTMENTS: 1

DIMENSIONS: LxHxW: 15.5 x 11.5 x 2.5 inch.

LAPTOP SLEEVE: WITH CUSHION

ASCEND MASTER

YOUR
CUSTOMISED
LOGO
EMBOSS/PRINT.

**MATERIAL: PURE LEATHER** 

NO. OF POCKETS: 3

NO. OF COMPARTMENTS: 1

DIMENSIONS: LxHxW: 15.5 x 11.5 x 2.5 inch.

LAPTOP SLEEVE: WITH CUSHION

**CAPACITY: 15 LITRE** 

Your LOGO

**PRIME VENTURE** 