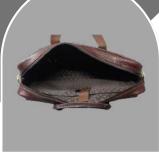

**ARTISAN** 

YOUR CUSTOMISED LOGO EMBOSS/PRINT.

**MATERIAL: PURE LEATHER** 

NO. OF POCKETS: 3

NO. OF COMPARTMENTS: 1

DIMENSIONS: LxHxW: 15.5 x 11.5 x 3.5 inch.

LAPTOP SLEEVE: WITH CUSHION

**CAPACITY: 15 LITRE** 