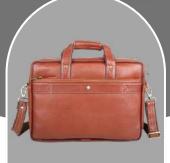

YOUR **CUSTOMISED** LOGO EMBOSS/PRINT.

**MATERIAL: PURE LEATHER** 

NO. OF POCKETS: 3

NO. OF COMPARTMENTS: 1

DIMENSIONS: LxHxW: 15.5 x 11.5 x 2.5 inch.

LAPTOP SLEEVE: WITH CUSHION

ASCEND MASTER

YOUR
CUSTOMISED
LOGO
EMBOSS/PRINT.