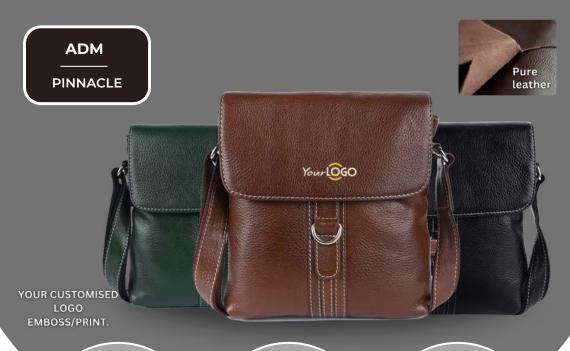

**AVAILABLE COLOURS** 

Pure

leather

200 PCS

PINNACLE EXECUTIVE

YOUR CUSTOMISED LOGO EMBOSS/PRINT.

**MATERIAL: PURE LEATHER** 

NO. OF POCKETS: 3

NO. OF COMPARTMENTS: 1

DIMENSIONS: LxHxW: 16 x 11.5 x 2.5 inch.

LAPTOP SLEEVE: WITH CUSHION

**CAPACITY: 15 LITRE** 

Pure

leather

NO. OF POCKETS: 3

NO. OF COMPARTMENTS: 1