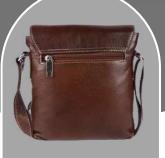

SS/PRINT.









**MATERIAL: PURE LEATHER** 

NO. OF POCKETS: 3

NO. OF COMPARTMENTS: 1

DIMENSIONS: LxHxW: 15 x 10.5 x 2.5 inch.

LAPTOP SLEEVE: WITH CUSHION

**CAPACITY: 15 LITRE** 

AVAILABLE COLOURS











CUSTOMISED LOGO EMBOSS/PRINT.







**MATERIAL: PURE LEATHER** 

NO. OF POCKETS: 3

NO. OF COMPARTMENTS: 1

DIMENSIONS: LxHxW: 15 x 11.5 x 2.5 inch.

**LAPTOP SLEEVE: WITH CUSHION** 

**CAPACITY: 15 LITRE** 



Your LOGO















NO. OF POCKETS: 1

NO. OF COMPARTMENTS: 1

DIMENSIONS: LxHxW: 14 x 11 x 3 inch.

**LAPTOP SLEEVE: WITH CUSHION** 







EMBOSS/PRINT.







**MATERIAL: PURE LEATHER** 

NO. OF POCKETS: 4

NO. OF COMPARTMENTS: 1

DIMENSIONS: LxHxW: 16.5 x 12 x 2.5 inch.

LAPTOP SLEEVE: WITH CUSHION

**CAPACITY: 15 LITRE** 



YourlOGO





Pure

leather











NO. OF POCKETS: 3

NO. OF COMPARTMENTS: 1

DIMENSIONS: LxHxW: 7.5 x 8.5 x 1.5 inch.

















NO. OF POCKETS: 5

NO. OF COMPARTMENTS: 2

DIMENSIONS: LxHxW: 8 x 9 x 4 inch.















NO. OF POCKETS: 5

NO. OF COMPARTMENTS: 1

DIMENSIONS: LxHxW: 8.5 x 10 x 2.5 inch.