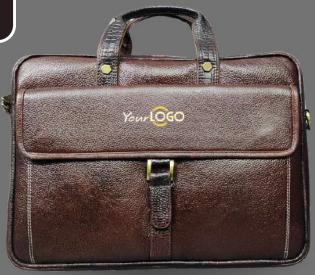

**ARTISAN** 

YOUR CUSTOMISED LOGO EMBOSS/PRINT.

**MATERIAL: PURE LEATHER** 

NO. OF POCKETS: 3

NO. OF COMPARTMENTS: 1

DIMENSIONS: LxHxW: 15.5 x 11.5 x 3.5 inch.

LAPTOP SLEEVE: WITH CUSHION

**CAPACITY: 15 LITRE** 

**AVAILABLE COLOURS** 

Pure

leather

200 PCS

PINNACLE EXECUTIVE

YOUR CUSTOMISED LOGO EMBOSS/PRINT.

**MATERIAL: PURE LEATHER** 

NO. OF POCKETS: 3