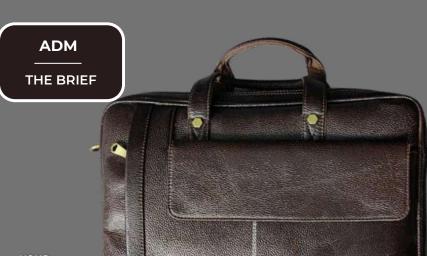

YOUR **CUSTOMISED** LOGO EMBOSS/PRINT.

**MATERIAL: PURE LEATHER** 

NO. OF POCKETS: 3

NO. OF COMPARTMENTS: 1

DIMENSIONS: LxHxW: 15.5 x 11.5 x 2.5 inch.

LAPTOP SLEEVE: WITH CUSHION

ASCEND MASTER

YOUR
CUSTOMISED
LOGO
EMBOSS/PRINT.

**MATERIAL: PURE LEATHER** 

NO. OF POCKETS: 3

NO. OF COMPARTMENTS: 1

DIMENSIONS: LxHxW: 15.5 x 11.5 x 2.5 inch.

LAPTOP SLEEVE: WITH CUSHION

**CAPACITY: 15 LITRE** 

Your LOGO

**PRIME VENTURE** 