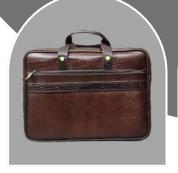

**AVAILABLE COLOURS** 

Pure

leather

200 PCS

PINNACLE EXECUTIVE

YOUR CUSTOMISED LOGO EMBOSS/PRINT.

**MATERIAL: PURE LEATHER** 

NO. OF POCKETS: 3

NO. OF COMPARTMENTS: 1

DIMENSIONS: LxHxW: 16 x 11.5 x 2.5 inch.

LAPTOP SLEEVE: WITH CUSHION

**CAPACITY: 15 LITRE** 

Pure

leather

NO. OF POCKETS: 3

NO. OF COMPARTMENTS: 1