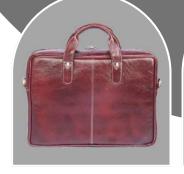

**AVAILABLE COLOURS** 

Pure

leather

200 PCS

PINNACLE EXECUTIVE

YOUR CUSTOMISED LOGO EMBOSS/PRINT.

**MATERIAL: PURE LEATHER** 

NO. OF POCKETS: 3