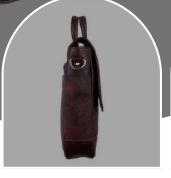

**ARTISAN** 

YOUR CUSTOMISED LOGO EMBOSS/PRINT.

**MATERIAL: PURE LEATHER** 

NO. OF POCKETS: 3

NO. OF COMPARTMENTS: 1

DIMENSIONS: LxHxW: 15.5 x 11.5 x 3.5 inch.

LAPTOP SLEEVE: WITH CUSHION

**CAPACITY: 15 LITRE** 