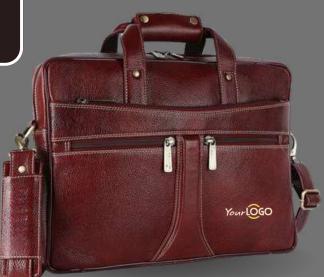

200 PCS

**HAYER** 

YOUR
CUSTOMISED
LOGO
EMBOSS/PRINT.

**MATERIAL: PURE LEATHER** 

NO. OF POCKETS: 3

NO. OF COMPARTMENTS: 1

DIMENSIONS: LxHxW: 15.5 x 11.5 x 2.5 inch.

**LAPTOP SLEEVE: WITH CUSHION** 