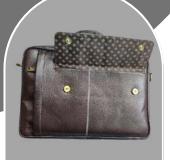

YOUR **CUSTOMISED** LOGO EMBOSS/PRINT.

**MATERIAL: PURE LEATHER** 

NO. OF POCKETS: 3

NO. OF COMPARTMENTS: 1

DIMENSIONS: LxHxW: 15.5 x 11.5 x 2.5 inch.

LAPTOP SLEEVE: WITH CUSHION

ASCEND MASTER

YOUR
CUSTOMISED
LOGO
EMBOSS/PRINT.

**MATERIAL: PURE LEATHER** 

NO. OF POCKETS: 3

NO. OF COMPARTMENTS: 1

DIMENSIONS: LxHxW: 15.5 x 11.5 x 2.5 inch.

LAPTOP SLEEVE: WITH CUSHION

**CAPACITY: 15 LITRE** 

Your LOGO

**PRIME VENTURE** 