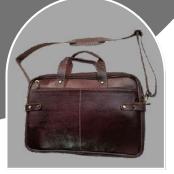

**ARTISAN** 

YOUR CUSTOMISED LOGO EMBOSS/PRINT.

**MATERIAL: PURE LEATHER** 

NO. OF POCKETS: 3

NO. OF COMPARTMENTS: 1

DIMENSIONS: LxHxW: 15.5 x 11.5 x 3.5 inch.

LAPTOP SLEEVE: WITH CUSHION

**CAPACITY: 15 LITRE** 