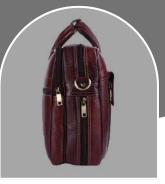

**ARTISAN** 

YOUR CUSTOMISED LOGO EMBOSS/PRINT.

**MATERIAL: PURE LEATHER** 

NO. OF POCKETS: 3

NO. OF COMPARTMENTS: 1

DIMENSIONS: LxHxW: 15.5 x 11.5 x 3.5 inch.

LAPTOP SLEEVE: WITH CUSHION

**CAPACITY: 15 LITRE** 