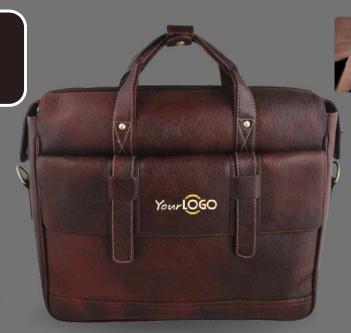

**ARTISAN** 

YOUR CUSTOMISED LOGO EMBOSS/PRINT.

**MATERIAL: PURE LEATHER** 

NO. OF POCKETS: 3

NO. OF COMPARTMENTS: 1

DIMENSIONS: LxHxW: 15.5 x 11.5 x 3.5 inch.

LAPTOP SLEEVE: WITH CUSHION

**CAPACITY: 15 LITRE** 