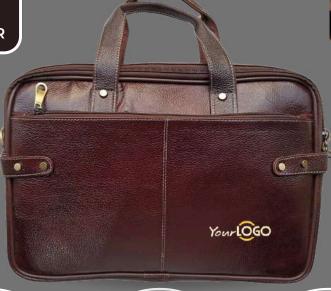

YOUR
CUSTOMISED
LOGO
EMBOSS/PRINT.

**MATERIAL: PURE LEATHER** 

NO. OF POCKETS: 3

NO. OF COMPARTMENTS: 1

**DIMENSIONS:** LxHxW: 15.5 x 11.5 x 2.5 inch.

LAPTOP SLEEVE: WITH CUSHION

**CAPACITY: 15 LITRE** 

**ELITE SHIELD** 