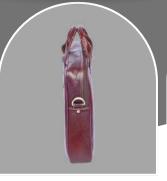

**AVAILABLE COLOURS** 

Pure

leather

200 PCS

PINNACLE EXECUTIVE

YOUR CUSTOMISED LOGO EMBOSS/PRINT.

**MATERIAL: PURE LEATHER** 

NO. OF POCKETS: 3