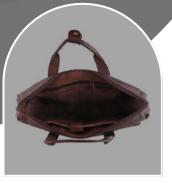

**ARTISAN** 

YOUR CUSTOMISED LOGO EMBOSS/PRINT.

**MATERIAL: PURE LEATHER** 

NO. OF POCKETS: 3

NO. OF COMPARTMENTS: 1

DIMENSIONS: LxHxW: 15.5 x 11.5 x 3.5 inch.

LAPTOP SLEEVE: WITH CUSHION

**CAPACITY: 15 LITRE** 