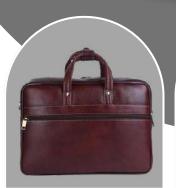

YOUR
CUSTOMISED
LOGO
EMBOSS/PRINT.

**MATERIAL: PURE LEATHER** 

NO. OF POCKETS: 3

NO. OF COMPARTMENTS: 1

**DIMENSIONS:** LxHxW: 15.5 x 11.5 x 2.5 inch.

LAPTOP SLEEVE: WITH CUSHION

**CAPACITY: 15 LITRE** 

**ELITE SHIELD** 