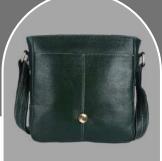

YOUR
CUSTOMISED
LOGO
EMBOSS/PRINT.

**MATERIAL: PURE LEATHER** 

NO. OF POCKETS: 3

NO. OF COMPARTMENTS: 1

**DIMENSIONS:** LxHxW: 15.5 x 11.5 x 2.5 inch.

LAPTOP SLEEVE: WITH CUSHION

**CAPACITY: 15 LITRE** 

**ELITE SHIELD** 