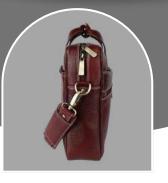

**ARTISAN** 

YOUR CUSTOMISED LOGO EMBOSS/PRINT.

**MATERIAL: PURE LEATHER** 

NO. OF POCKETS: 3

NO. OF COMPARTMENTS: 1

DIMENSIONS: LxHxW: 15.5 x 11.5 x 3.5 inch.

LAPTOP SLEEVE: WITH CUSHION

**CAPACITY: 15 LITRE** 