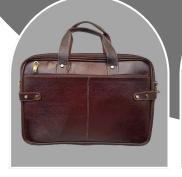

**ARTISAN** 

YOUR CUSTOMISED LOGO EMBOSS/PRINT.

**MATERIAL: PURE LEATHER** 

NO. OF POCKETS: 3

NO. OF COMPARTMENTS: 1

DIMENSIONS: LxHxW: 15.5 x 11.5 x 3.5 inch.

LAPTOP SLEEVE: WITH CUSHION

**CAPACITY: 15 LITRE** 