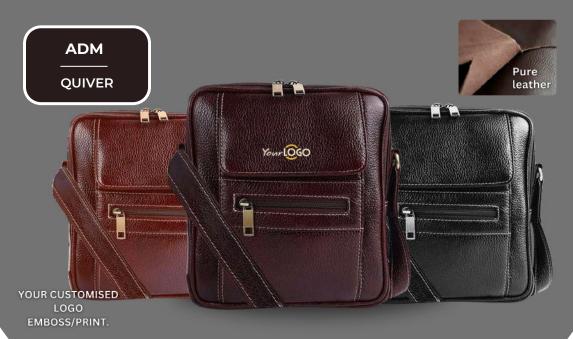

**CAPACITY: 15 LITRE** 

YourlOGO

Pure

leather

NO. OF POCKETS: 3

NO. OF COMPARTMENTS: 1

DIMENSIONS: LxHxW: 7.5 x 8.5 x 1.5 inch.

NO. OF POCKETS: 5