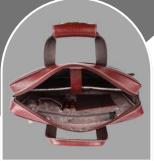

**ARTISAN** 

YOUR CUSTOMISED LOGO EMBOSS/PRINT.

**MATERIAL: PURE LEATHER** 

NO. OF POCKETS: 3

NO. OF COMPARTMENTS: 1

DIMENSIONS: LxHxW: 15.5 x 11.5 x 3.5 inch.

LAPTOP SLEEVE: WITH CUSHION

**CAPACITY: 15 LITRE** 