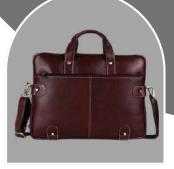

YOUR
CUSTOMISED
LOGO
EMBOSS/PRINT.

**MATERIAL: PURE LEATHER** 

NO. OF POCKETS: 3

NO. OF COMPARTMENTS: 1

**DIMENSIONS:** LxHxW: 15.5 x 11.5 x 2.5 inch.

LAPTOP SLEEVE: WITH CUSHION

**CAPACITY: 15 LITRE** 

**ELITE SHIELD** 