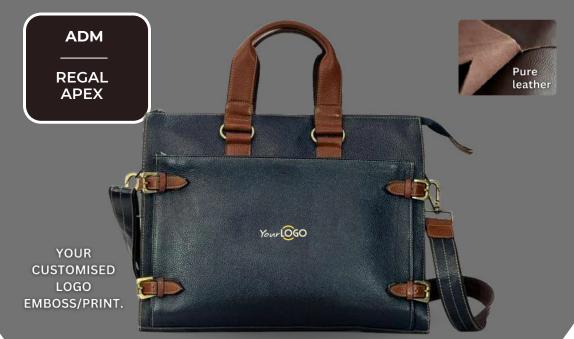

**MATERIAL: PURE LEATHER** 

NO. OF POCKETS: 3

NO. OF COMPARTMENTS: 1

DIMENSIONS: LxHxW: 15.5 x 11.5 x 2.5 inch.

LAPTOP SLEEVE: WITH CUSHION

**CAPACITY: 15 LITRE** 

Your LOGO

**PRIME VENTURE** 