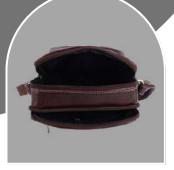

**CAPACITY: 15 LITRE** 

YourlOGO

Pure

leather

NO. OF POCKETS: 3

NO. OF COMPARTMENTS: 1

DIMENSIONS: LxHxW: 7.5 x 8.5 x 1.5 inch.

NO. OF POCKETS: 5