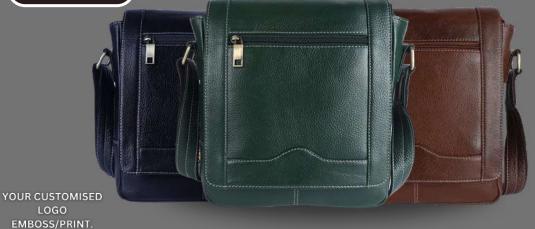

YOUR
CUSTOMISED
LOGO
EMBOSS/PRINT.

**MATERIAL: PURE LEATHER** 

NO. OF POCKETS: 3

NO. OF COMPARTMENTS: 1

**DIMENSIONS:** LxHxW: 15.5 x 11.5 x 2.5 inch.

LAPTOP SLEEVE: WITH CUSHION

**CAPACITY: 15 LITRE** 

**ELITE SHIELD** 