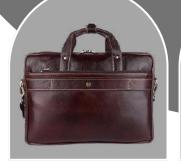

**ARTISAN** 

YOUR CUSTOMISED LOGO EMBOSS/PRINT.

**MATERIAL: PURE LEATHER** 

NO. OF POCKETS: 3

NO. OF COMPARTMENTS: 1

DIMENSIONS: LxHxW: 15.5 x 11.5 x 3.5 inch.

LAPTOP SLEEVE: WITH CUSHION

**CAPACITY: 15 LITRE** 

**AVAILABLE COLOURS** 

Pure

leather

200 PCS

PINNACLE EXECUTIVE

YOUR CUSTOMISED LOGO EMBOSS/PRINT.

**MATERIAL: PURE LEATHER** 

NO. OF POCKETS: 3