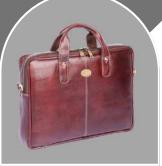

**AVAILABLE COLOURS** 

Pure

leather

200 PCS

PINNACLE EXECUTIVE

YOUR CUSTOMISED LOGO EMBOSS/PRINT.

**MATERIAL: PURE LEATHER** 

NO. OF POCKETS: 3