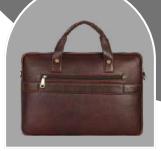

**AVAILABLE COLOURS** 

Pure

leather

200 PCS

PINNACLE EXECUTIVE

YOUR CUSTOMISED LOGO EMBOSS/PRINT.

**MATERIAL: PURE LEATHER** 

NO. OF POCKETS: 3

NO. OF COMPARTMENTS: 1

DIMENSIONS: LxHxW: 16 x 11.5 x 2.5 inch.

LAPTOP SLEEVE: WITH CUSHION

**CAPACITY: 15 LITRE** 

Pure

leather

NO. OF POCKETS: 3

NO. OF COMPARTMENTS: 1