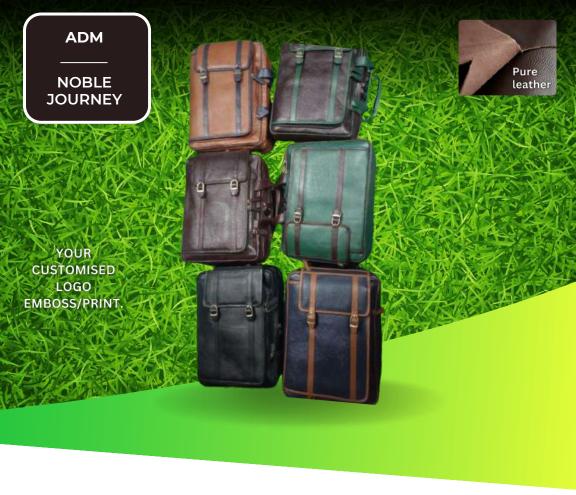

**ARTISAN** 

YOUR CUSTOMISED LOGO EMBOSS/PRINT.

**MATERIAL: PURE LEATHER** 

NO. OF POCKETS: 3

NO. OF COMPARTMENTS: 1

DIMENSIONS: LxHxW: 15.5 x 11.5 x 3.5 inch.

LAPTOP SLEEVE: WITH CUSHION

**CAPACITY: 15 LITRE** 