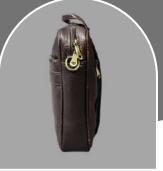

YOUR **CUSTOMISED** LOGO EMBOSS/PRINT.

**MATERIAL: PURE LEATHER** 

NO. OF POCKETS: 3

NO. OF COMPARTMENTS: 1

DIMENSIONS: LxHxW: 15.5 x 11.5 x 2.5 inch.

LAPTOP SLEEVE: WITH CUSHION

ASCEND MASTER

YOUR
CUSTOMISED
LOGO
EMBOSS/PRINT.

**MATERIAL: PURE LEATHER** 

NO. OF POCKETS: 3

NO. OF COMPARTMENTS: 1

DIMENSIONS: LxHxW: 15.5 x 11.5 x 2.5 inch.

LAPTOP SLEEVE: WITH CUSHION

**CAPACITY: 15 LITRE** 

Your LOGO

**PRIME VENTURE** 