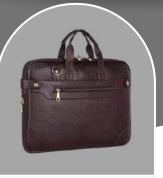

**AVAILABLE COLOURS** 

Pure

leather

200 PCS

PINNACLE EXECUTIVE

YOUR CUSTOMISED LOGO EMBOSS/PRINT.

**MATERIAL: PURE LEATHER** 

NO. OF POCKETS: 3

NO. OF COMPARTMENTS: 1

DIMENSIONS: LxHxW: 16 x 11.5 x 2.5 inch.

LAPTOP SLEEVE: WITH CUSHION

**CAPACITY: 15 LITRE** 

Pure

leather

NO. OF POCKETS: 3

NO. OF COMPARTMENTS: 1