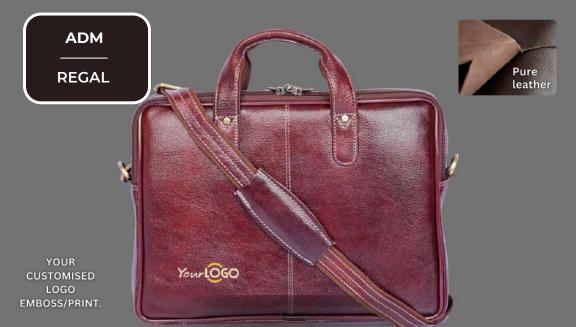

LE BOTTOM** 

LAPTOP SLEEVE: WITH CUSHION

**CAPACITY: 15 LITRE** 

**AVAILABLE COLOURS** 







CUSTOMISED









MATERIAL: PURE LEATHER

NO. OF POCKETS: 3

NO. OF COMPARTMENTS: 1

DIMENSIONS: LxHxW: 16 x 12 x 3 inch.

**EXPANDABLE BOTTOM** 

LAPTOP SLEEVE: WITH CUSHION

**CAPACITY: 15 LITRE** 











NOBLE NAVIGATOR



YOUR
CUSTOMISED
LOGO
EMBOSS/PRINT.









**MATERIAL: PURE LEATHER** 

NO. OF POCKETS: 3

NO. OF COMPARTMENTS: 1

DIMENSIONS: LxHxW: 15 x 10.5 x 2.5 inch.

LAPTOP SLEEVE: WITH CUSHION

**CAPACITY: 15 LITRE** 

AVAILABLE COLOURS











CUSTOMISED LOGO EMBOSS/PRINT.







**MATERIAL: PURE LEATHER** 

NO. OF POCKETS: 3

NO. OF COMPARTMENTS: 1

DIMENSIONS: LxHxW: 15 x 11.5 x 2.5 inch.

**LAPTOP SLEEVE: WITH CUSHION** 

**CAPACITY: 15 LITRE** 



Your LOGO















NO. OF POCKETS: 1

NO. OF COMPARTMENTS: 1

DIMENSIONS: LxHxW: 14 x 11 x 3 inch.

**LAPTOP SLEEVE: WITH CUSHION** 







EMBOSS/PRINT.







**MATERIAL: PURE LEATHER** 

NO. OF POCKETS: 4

NO. OF COMPARTMENTS: 1

DIMENSIONS: LxHxW: 16.5 x 12 x 2.5 inch.

LAPTOP SLEEVE: WITH CUSHION

**CAPACITY: 15 LITRE** 



YourlOGO





Pure

leather











NO. OF POCKETS: 3

NO. OF COMPARTMENTS: 1

DIMENSIONS: LxHxW: 7.5 x 8.5 x 1.5 inch.

















NO. OF POCKETS: 5

NO. OF COMPARTMENTS: 2

DIMENSIONS: LxHxW: 8 x 9 x 4 inch.















NO. OF POCKETS: 5

NO. OF COMPARTMENTS: 1

DIMENSIONS: LxHxW: 8.5 x 10 x 2.5 inch.