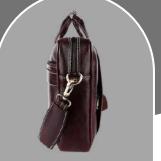

**ARTISAN** 

YOUR CUSTOMISED LOGO EMBOSS/PRINT.

**MATERIAL: PURE LEATHER** 

NO. OF POCKETS: 3

NO. OF COMPARTMENTS: 1

DIMENSIONS: LxHxW: 15.5 x 11.5 x 3.5 inch.

LAPTOP SLEEVE: WITH CUSHION

**CAPACITY: 15 LITRE** 

**AVAILABLE COLOURS** 

Pure

leather

200 PCS

PINNACLE EXECUTIVE

YOUR CUSTOMISED LOGO EMBOSS/PRINT.

**MATERIAL: PURE LEATHER** 

NO. OF POCKETS: 3