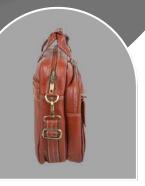

YOUR **CUSTOMISED** LOGO EMBOSS/PRINT.

**MATERIAL: PURE LEATHER** 

NO. OF POCKETS: 3

NO. OF COMPARTMENTS: 1

DIMENSIONS: LxHxW: 15.5 x 11.5 x 2.5 inch.

LAPTOP SLEEVE: WITH CUSHION

ASCEND MASTER

YOUR
CUSTOMISED
LOGO
EMBOSS/PRINT.