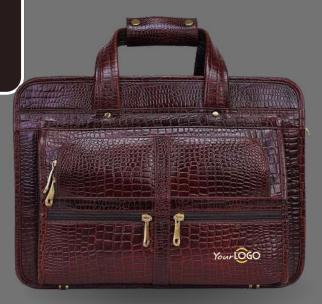

**ARTISAN** 

YOUR CUSTOMISED LOGO EMBOSS/PRINT.

**MATERIAL: PURE LEATHER** 

NO. OF POCKETS: 3

NO. OF COMPARTMENTS: 1

DIMENSIONS: LxHxW: 15.5 x 11.5 x 3.5 inch.

LAPTOP SLEEVE: WITH CUSHION

**CAPACITY: 15 LITRE** 