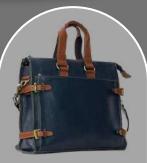

**ARTISAN** 

YOUR CUSTOMISED LOGO EMBOSS/PRINT.

**MATERIAL: PURE LEATHER** 

NO. OF POCKETS: 3

NO. OF COMPARTMENTS: 1

DIMENSIONS: LxHxW: 15.5 x 11.5 x 3.5 inch.

LAPTOP SLEEVE: WITH CUSHION

**CAPACITY: 15 LITRE** 