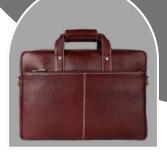

**ARTISAN** 

YOUR CUSTOMISED LOGO EMBOSS/PRINT.

**MATERIAL: PURE LEATHER** 

NO. OF POCKETS: 3

NO. OF COMPARTMENTS: 1

DIMENSIONS: LxHxW: 15.5 x 11.5 x 3.5 inch.

LAPTOP SLEEVE: WITH CUSHION

**CAPACITY: 15 LITRE** 