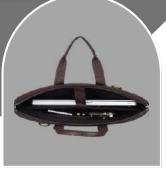

**DIMENSIONS:** LxHxW: 15.5 x 11.5 x 2.5 inch.

LAPTOP SLEEVE: WITH CUSHION

NO. OF POCKETS: 3

NO. OF COMPARTMENTS: 1

**DIMENSIONS:** LxHxW: 15.5 x 11.5 x 2.5 inch.

**LAPTOP SLEEVE: WITH CUSHION** 

PRESTIGE CARRIER