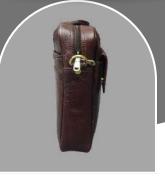

NO. OF COMPARTMENTS: 1

DIMENSIONS: LxHxW: 16 x 11.5 x 2.5 inch.

LAPTOP SLEEVE: WITH CUSHION

**CAPACITY: 15 LITRE** 

Pure

leather

NO. OF POCKETS: 3

NO. OF COMPARTMENTS: 1

**DIMENSIONS:** LxHxW: 15.5 x 11.5 x 2.5 inch.

LAPTOP SLEEVE: WITH CUSHION

NO. OF POCKETS: 3

NO. OF COMPARTMENTS: 1

**DIMENSIONS:** LxHxW: 15.5 x 11.5 x 2.5 inch.

**LAPTOP SLEEVE: WITH CUSHION** 

PRESTIGE CARRIER