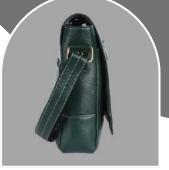

YOUR
CUSTOMISED
LOGO
EMBOSS/PRINT.

**MATERIAL: PURE LEATHER** 

NO. OF POCKETS: 3

NO. OF COMPARTMENTS: 1

**DIMENSIONS:** LxHxW: 15.5 x 11.5 x 2.5 inch.

LAPTOP SLEEVE: WITH CUSHION

**CAPACITY: 15 LITRE** 

**ELITE SHIELD** 