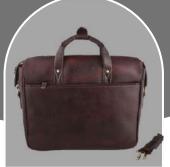

**ARTISAN** 

YOUR CUSTOMISED LOGO EMBOSS/PRINT.

**MATERIAL: PURE LEATHER** 

NO. OF POCKETS: 3

NO. OF COMPARTMENTS: 1

DIMENSIONS: LxHxW: 15.5 x 11.5 x 3.5 inch.

LAPTOP SLEEVE: WITH CUSHION

**CAPACITY: 15 LITRE** 