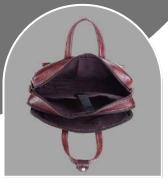

**ARTISAN** 

YOUR CUSTOMISED LOGO EMBOSS/PRINT.

**MATERIAL: PURE LEATHER** 

NO. OF POCKETS: 3

NO. OF COMPARTMENTS: 1

DIMENSIONS: LxHxW: 15.5 x 11.5 x 3.5 inch.

LAPTOP SLEEVE: WITH CUSHION

**CAPACITY: 15 LITRE** 