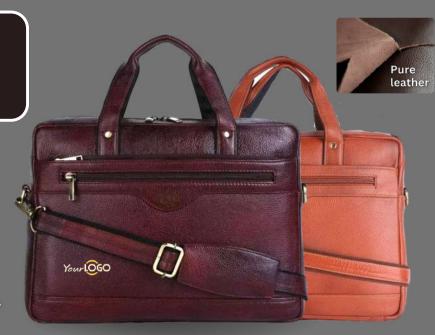

**ARTISAN** 

YOUR CUSTOMISED LOGO EMBOSS/PRINT.

**MATERIAL: PURE LEATHER** 

NO. OF POCKETS: 3

NO. OF COMPARTMENTS: 1

DIMENSIONS: LxHxW: 15.5 x 11.5 x 3.5 inch.

LAPTOP SLEEVE: WITH CUSHION

**CAPACITY: 15 LITRE** 

**AVAILABLE COLOURS** 

Pure

leather

200 PCS

PINNACLE EXECUTIVE

YOUR CUSTOMISED LOGO EMBOSS/PRINT.

**MATERIAL: PURE LEATHER** 

NO. OF POCKETS: 3