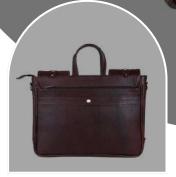

**ARTISAN** 

YOUR CUSTOMISED LOGO EMBOSS/PRINT.

**MATERIAL: PURE LEATHER** 

NO. OF POCKETS: 3

NO. OF COMPARTMENTS: 1

DIMENSIONS: LxHxW: 15.5 x 11.5 x 3.5 inch.

LAPTOP SLEEVE: WITH CUSHION

**CAPACITY: 15 LITRE** 