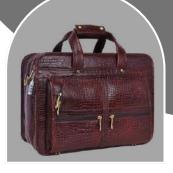

**ARTISAN** 

YOUR CUSTOMISED LOGO EMBOSS/PRINT.

**MATERIAL: PURE LEATHER** 

NO. OF POCKETS: 3

NO. OF COMPARTMENTS: 1

DIMENSIONS: LxHxW: 15.5 x 11.5 x 3.5 inch.

LAPTOP SLEEVE: WITH CUSHION

**CAPACITY: 15 LITRE** 