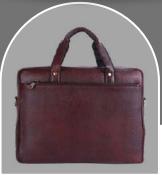

**ARTISAN** 

YOUR CUSTOMISED LOGO EMBOSS/PRINT.

**MATERIAL: PURE LEATHER** 

NO. OF POCKETS: 3

NO. OF COMPARTMENTS: 1

DIMENSIONS: LxHxW: 15.5 x 11.5 x 3.5 inch.

LAPTOP SLEEVE: WITH CUSHION

**CAPACITY: 15 LITRE** 

**AVAILABLE COLOURS** 

Pure

leather

200 PCS

PINNACLE EXECUTIVE

YOUR CUSTOMISED LOGO EMBOSS/PRINT.

**MATERIAL: PURE LEATHER** 

NO. OF POCKETS: 3